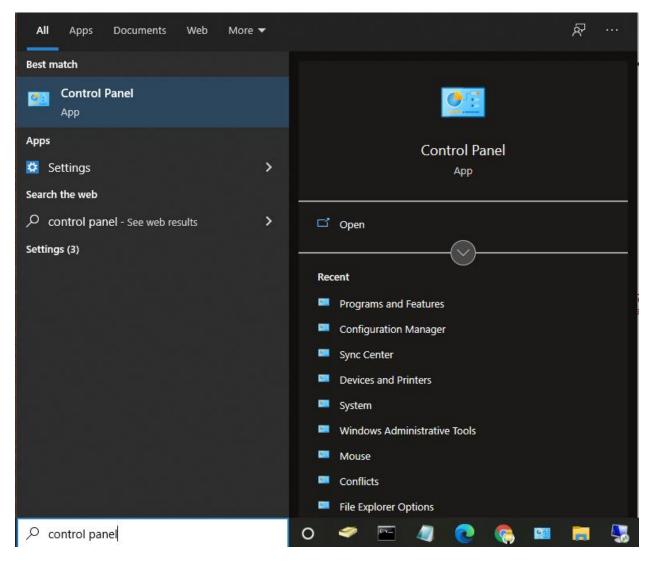

## Remove "Lightspeed Systems User Agent (x64) Version 2.01.14

## Type "Control Panel" in Search Bar, then select Open



## Select Programs and Features

| Ill Control Panel Items ← → < ↑ 🖾 > Control Panel > All Control Panel Items ✓ 🖏 Search Control Panel |                            |                                  |                              | —                      |  |
|------------------------------------------------------------------------------------------------------|----------------------------|----------------------------------|------------------------------|------------------------|--|
|                                                                                                      | V O Search Control Panel   |                                  | م                            |                        |  |
| Adjust your computer's settings