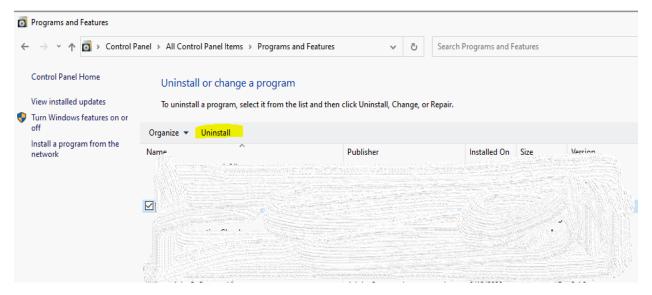

## Select Programs and Features

| Ill Control Panel Items ← → < ↑ 🖾 > Control Panel > All Control Panel Items ✓ 🖏 Search Control Panel |                            |                                  |                              | —                      |  |
|------------------------------------------------------------------------------------------------------|----------------------------|----------------------------------|------------------------------|------------------------|--|
|                                                                                                      | V O Search Control Panel   |                                  | م                            |                        |  |
| Adjust your computer's settings                                                                      |                            |                                  |                              | View by: Small icons 🔻 |  |
| 📸 Administrative Tools                                                                               | 📑 AutoPlay                 | 🐌 Backup and Restore (Windows 7) | 🏘 BitLocker Drive Encryption |                        |  |
| 💶 Color Management                                                                                   | 🌆 Configuration Manager    | Credential Manager               | \mu Date and Time            |                        |  |
| 🐻 Default Programs                                                                                   | ᡖ Device Manager           | 🕫 Devices and Printers           | 🚱 Ease of Access Center      |                        |  |
| File Explorer Options                                                                                | le History                 | A Fonts                          | 🔒 Indexing Options           |                        |  |
| 🔂 Internet Options                                                                                   | 🔤 Keyboard                 | Mail (Microsoft Outlook 2016)    | Mouse                        |                        |  |
| 💺 Network and Sharing Center                                                                         | 🖌 Pen and Touch            | 🛄 Phone and Modem                | Power Options                |                        |  |
| Programs and Features                                                                                | 🙆 QuickTime (32-bit)       | 🐼 Recovery                       | 🔗 Region                     |                        |  |
| 🐻 RemoteApp and Desktop Connections                                                                  | 陀 Security and Maintenance | 📢 Sound                          | Speech Recognition           |                        |  |
| Storage Spaces                                                                                       | 🔕 Sync Center              | 🖳 System                         | 🖉 Tablet PC Settings         |                        |  |
| 🖳 Taskbar and Navigation                                                                             | 📧 Troubleshooting          | 🎎 User Accounts                  | 🔗 Windows Defender Firewall  |                        |  |
| 🖳 Windows Mobility Center                                                                            | 🙀 Work Folders             |                                  |                              |                        |  |
|                                                                                                      |                            |                                  |                              |                        |  |
|                                                                                                      |                            |                                  |                              |                        |  |
|                                                                                                      |                            |                                  |                              |                        |  |
|                                                                                                      |                            |                                  |                              |                        |  |
|                                                                                                      |                            |                                  |                              |                        |  |

In the new window that appears, please scroll and look for "LightSpeed Systems User Agent (x64)" Version 2.01.14

If you see this please select it, and then click Uninstall

After it's uninstalled, please restart your computer and try the blocked site again. If there are still issues with the site, please let us know by replying to an existing ticket, or submit a new ticket.