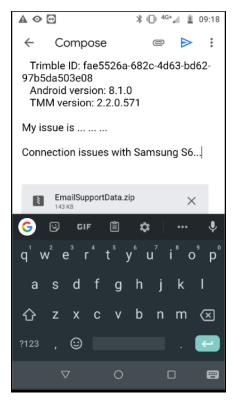

Ensure that in the body of the email you include as much information as possible about the issue you are having, to ensure that the error can be solved quickly.

Press send to send the email.