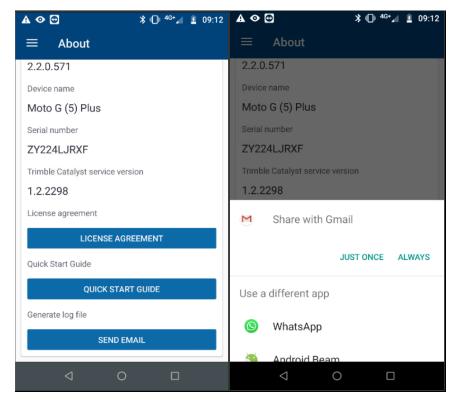

Tap the menu option in the top-left corner of the Trimble Mobile Manager app. Tap "about".

Scroll down to "Send Email" option. Tap this and choose a means of sending email from the device.

Change the recipient to send to support@korecgroup.com