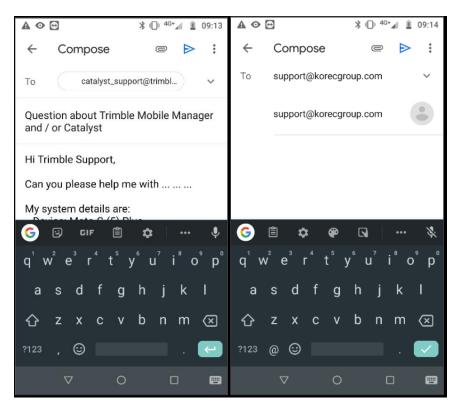

Tap the menu option in the top-left corner of the Trimble Mobile Manager app. Tap "about".

Scroll down to "Send Email" option. Tap this and choose a means of sending email from the device.

Change the recipient to send to support@korecgroup.com

Ensure that in the body of the email you include as much information as possible about the issue you are having, to ensure that the error can be solved quickly.

Press send to send the email.