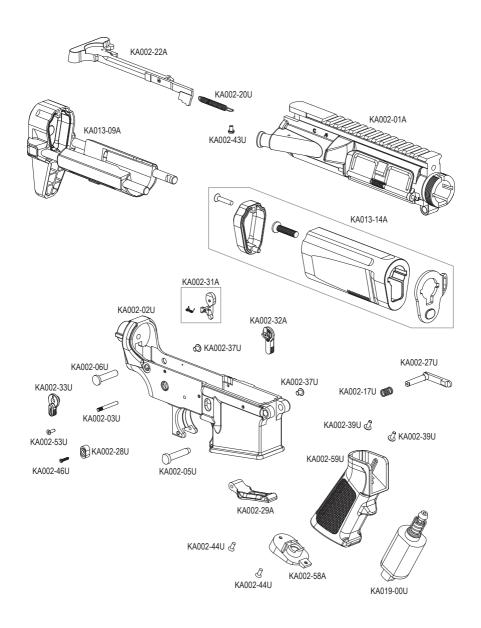

# **COMPONENT DIAGRAM: PDW**

# COMPONENT LIST: PDW

| PART#      | NAME                   | KA001-55U           | SELECTOR TRANSFER CAP     |
|------------|------------------------|---------------------|---------------------------|
| KA001-00U  | GEARBOX                | KA001-000           | GEAR                      |
| KA001-01A  | MOSFET ASSEMBLY        | KA001-56U           | SELECTOR GEAR (RIGHT)     |
| KA001-03A  | SECTOR GEAR            | KA001-57U           | PISTON HEAD NUT           |
| KA001-04A  | SPUR GEAR              | KA001-59U           | CYLINDER                  |
| KA001-05A  | BEVEL GEAR             | KA001-60A           | SPRING GUIDE ASSEMBLY     |
| KA001-07U  | BOLT PLATE             | KA001-68U           | ANTI-REVERSE LATCH SPRING |
| KA001-08U  | BOLT PLATE GUIDE (2)   | KA001-69U           | SAFETY BLOCK SPRING       |
| KA001-10U  | CONTACT (SELECTOR)     | KA001-70U           | TRIGGER SPRING            |
| KA001-16U  | PISTON HEAD O-RING     | KA001-71U           | MAIN SPRING               |
| KA001-17U  | PISTON HEAD SHIM       | KA001-72U           | DISCONNECT SPRING         |
| KA001-18U  | TAPPET PLATE           | KA001-73U           | SWITCH SPRING             |
| KA001-19U  | SELECTOR PLATE         | KA001-74U           | TAPPET PLATE SPRING       |
| KA001-21U  | AIR NOZZLE             | KA001-75U           | BOLT RETURN SPRING        |
| KA001-22U  | SAFETY BLOCK           | KA001-76U           | BOLT PLATE LOCK SPRING    |
| KA001-23U  | SAFETY BLOCK LEVER     | KA001-81U           | BUTTON MICRO SCREW        |
| KA001-24U  | BOLT PLATE LOCK        | KA001-82U           | BOLT PLATE SCREW (4)      |
| KA001-25U  | BOLT PLATE LOCK BUTTON | KA001-83U           | BOLT PLATE LOCK SCREW     |
| KA001-26A  | CYLINDER HEAD ASSEMBLY | KA001-84U           | FLAT MICRO SCREW (2)      |
| KA001-27A  | SWITCH ASSEMBLY        | IZA004 0ELL         | SELECTOR TRANSFER GEAR    |
| KA001-31A  | PISTON ASSEMBLY        | KA001-85U           | SCREW                     |
| KA001-31U  | PISTON                 | GEARBOX SHELL SCREW |                           |
| KA001-32U  | PISTON HEAD            | KA001-86U           | (LONG)(6)                 |
| KA001-33U  | WIRING COVER           | GEARBOX SHELL SCREW |                           |
| KA001-35U  | SHIM (6)               | KA001-87U           | (SHORT)(4)                |
| KA001-37U  | BEARING                | KA001-88U           | PISTON HEAD SCREW         |
| KA001-39U  | ANTI-REVERSE LATCH     | ANTI-RELEASE LATCH  |                           |
| KA001-40U  | PISTON TOOTH RACK      | KA001-95U           | BUSHING                   |
| KA001-44U  | GEARBOX SHELL (RIGHT)  | KA002-01A           | UPPER RECEIVER            |
| KA001-45U  | GEARBOX SHELL (LEFT)   | KA002-02U           | LOWER RECEIVER            |
| KA001-49U  | ANTI-REVERSE LATCH PIN | KA002-03U           | GEARBOX PIN               |
| KA001-50U  | TRIGGER                | KA002-05U           | FRONT RECEIVER PIN        |
| KA001-52U  | DISCONNECT LEVER       | KA002-06U           | REAR RECEIVER PIN         |
| KA001-53U  | SELECTOR GEAR (LEFT)   | KA002-17U           | MAGAZINE RELEASE SPRING   |
| KA001-54U  | SELECTOR TRANSFER AXIS | KA002-20U           | CHARGING HANDLE SPRING    |
| NAUU 1-04U | GEAR                   | KA002-22A           | CHARGING HANDLE ASSEMBLY  |

# COMPONENT LIST: PDW

| KA002-25U OUTER BARREL BASE KA002-27U MAGAZINE RELEASE KA002-28U MAGAZINE RELEASE BUTTON KA002-29A TRIGGER GUARD ASSEMBLY KA002-31A BOLT STOP ASSEMBLY KA002-32A LEFT SELECTOR ASSEMBLY KA002-37U RECEIVER PIN CAP SCREW (2) KA002-37U RECEIVER PIN CAP SCREW (2) KA002-39U PISTOL GRIP SCREW (2) KA002-43U CHARGING HANDLE ANCHOR SCREW KA002-44U MOTOR PLATE SCREW (2) KA002-46U MAGAZINE RELEASE SCREW KA002-48U GAS BLOCK PIN KA002-49U GAS BLOCK SCREWS (2) KA002-51U OUTER BARREL BASE SCREW KA002-53U RIGHT SELECTOR SCREW KA002-58A MOTOR PLATE ASSEMBLY KA002-59U PISTOL GRIP KA002-60U CRUSH WASHER KA005-02U BARREL NUT KA005-04U RAIL KEY KA005-04U RAIL KEY KA005-07U RETENSION SCREW (2) KA005-10U RAIL 5 INCH KA008-01U FLASH HIDER KA008-01U FLASH HIDER KA008-02U SET SCREW KA013-09A COMPACT CARBINE STOCK (CCS) KA013-24U INNER BARREL (155MM) KA013-25U PDW GAS TUBE | KA002-24U | CRUSH WASHER O-RING        |
|------------------------------------------------------------------------------------------------------------------------------------------------------------------------------------------------------------------------------------------------------------------------------------------------------------------------------------------------------------------------------------------------------------------------------------------------------------------------------------------------------------------------------------------------------------------------------------------------------------------------------------------------------------------------------------------------------------------------------------------------------------------------------------------------------------------------------------------------------------------------------------------|-----------|----------------------------|
| KA002-28U MAGAZINE RELEASE BUTTON KA002-29A TRIGGER GUARD ASSEMBLY KA002-31A BOLT STOP ASSEMBLY KA002-32A LEFT SELECTOR ASSEMBLY KA002-33U RIGHT SELECTOR KA002-37U RECEIVER PIN CAP SCREW (2) KA002-39U PISTOL GRIP SCREW (2) KA002-43U CHARGING HANDLE ANCHOR SCREW KA002-44U MOTOR PLATE SCREW (2) KA002-46U MAGAZINE RELEASE SCREW KA002-48U GAS BLOCK PIN KA002-49U GAS BLOCK SCREWS (2) KA002-51U OUTER BARREL BASE SCREW KA002-53U RIGHT SELECTOR SCREW KA002-56U GAS BLOCK KA002-59U PISTOL GRIP KA002-60U CRUSH WASHER KA005-02U BARREL NUT KA005-04U RAIL KEY KA005-06U RETENSION NUT (2) KA005-07U RETENSION SCREW (2) KA005-07U RETENSION SCREW (2) KA008-01U FLASH HIDER KA008-01U FLASH HIDER KA008-01U PDW OUTER BARREL KA013-09A COMPACT CARBINE STOCK (CCS) KA013-14A SDP BATTERY HOUSING ASSEMBLY KA013-24U INNER BARREL (155MM)                                       | KA002-25U | OUTER BARREL BASE          |
| KA002-29A TRIGGER GUARD ASSEMBLY KA002-31A BOLT STOP ASSEMBLY KA002-32A LEFT SELECTOR ASSEMBLY KA002-37U RECEIVER PIN CAP SCREW (2) KA002-39U PISTOL GRIP SCREW (2) KA002-43U CHARGING HANDLE ANCHOR SCREW KA002-44U MOTOR PLATE SCREW (2) KA002-46U MAGAZINE RELEASE SCREW KA002-48U GAS BLOCK PIN KA002-51U OUTER BARREL BASE SCREW KA002-53U RIGHT SELECTOR SCREW KA002-53U RIGHT SELECTOR SCREW KA002-58A MOTOR PLATE ASSEMBLY KA002-59U PISTOL GRIP KA002-60U CRUSH WASHER KA005-02U BARREL NUT KA005-04U RAIL KEY KA005-07U RETENSION NUT (2) KA005-07U RETENSION SCREW (2) KA008-01U FLASH HIDER KA008-01U FLASH HIDER KA008-02U SET SCREW KA013-09A COMPACT CARBINE STOCK (CCS) KA013-14A SDP BATTERY HOUSING ASSEMBLY KA013-24U INNER BARREL (155MM)                                                                                                                            | KA002-27U | MAGAZINE RELEASE           |
| KA002-31ABOLT STOP ASSEMBLYKA002-32ALEFT SELECTOR ASSEMBLYKA002-33URIGHT SELECTORKA002-37URECEIVER PIN CAP SCREW (2)KA002-39UPISTOL GRIP SCREW (2)KA002-43UCHARGING HANDLE ANCHOR SCREWKA002-46UMAGAZINE RELEASE SCREWKA002-46UGAS BLOCK PINKA002-49UGAS BLOCK SCREWS (2)KA002-51UOUTER BARREL BASE SCREWKA002-53URIGHT SELECTOR SCREWKA002-56UGAS BLOCKKA002-59UPISTOL GRIPKA005-04URAIL KEYKA005-04URAIL KEYKA005-04URETENSION NUT (2)KA005-07URETENSION SCREW (2)KA005-10URAIL 5 INCHKA008-01UFLASH HIDERKA008-02USET SCREWKA013-01UPDW OUTER BARRELKA013-09ACOMPACT CARBINE STOCK (CCS)KA013-14ASDP BATTERY HOUSING ASSEMBLYKA013-24UINNER BARREL (155MM)                                                                                                                                                                                                                            | KA002-28U | MAGAZINE RELEASE BUTTON    |
| KA002-32ALEFT SELECTOR ASSEMBLYKA002-33URIGHT SELECTORKA002-37URECEIVER PIN CAP SCREW (2)KA002-39UPISTOL GRIP SCREW (2)KA002-43UCHARGING HANDLE ANCHOR SCREWKA002-44UMOTOR PLATE SCREW (2)KA002-46UMAGAZINE RELEASE SCREWKA002-48UGAS BLOCK PINKA002-49UGAS BLOCK SCREWS (2)KA002-51UOUTER BARREL BASE SCREWKA002-53URIGHT SELECTOR SCREWKA002-56UGAS BLOCKKA002-59UPISTOL GRIPKA002-59UPISTOL GRIPKA005-04URAIL KEYKA005-04URETENSION NUT (2)KA005-07URETENSION SCREW (2)KA005-10URAIL 5 INCHKA008-01UFLASH HIDERKA008-02USET SCREWKA013-01UPDW OUTER BARRELKA013-09ACOMPACT CARBINE STOCK (CCS)KA013-14ASDP BATTERY HOUSING ASSEMBLYKA013-24UINNER BARREL (155MM)                                                                                                                                                                                                                      | KA002-29A | TRIGGER GUARD ASSEMBLY     |
| KA002-33URIGHT SELECTORKA002-37URECEIVER PIN CAP SCREW (2)KA002-39UPISTOL GRIP SCREW (2)KA002-43UCHARGING HANDLE ANCHOR SCREWKA002-44UMOTOR PLATE SCREW (2)KA002-46UMAGAZINE RELEASE SCREWKA002-49UGAS BLOCK PINKA002-49UGAS BLOCK SCREWS (2)KA002-51UOUTER BARREL BASE SCREWKA002-53URIGHT SELECTOR SCREWKA002-56UGAS BLOCKKA002-59UPISTOL GRIPKA002-59UPISTOL GRIPKA005-02UBARREL NUTKA005-04URAIL KEYKA005-04URETENSION NUT (2)KA005-07URETENSION SCREW (2)KA008-01UFLASH HIDERKA008-02USET SCREWKA013-01UPDW OUTER BARRELKA013-09ACOMPACT CARBINE STOCK (CCS)KA013-14ASDP BATTERY HOUSING ASSEMBLYKA013-24UINNER BARREL (155MM)                                                                                                                                                                                                                                                      | KA002-31A | BOLT STOP ASSEMBLY         |
| KA002-37URECEIVER PIN CAP SCREW (2)KA002-39UPISTOL GRIP SCREW (2)KA002-43UCHARGING HANDLE ANCHOR SCREWKA002-44UMOTOR PLATE SCREW (2)KA002-46UMAGAZINE RELEASE SCREWKA002-48UGAS BLOCK PINKA002-49UGAS BLOCK SCREWS (2)KA002-51UOUTER BARREL BASE SCREWKA002-53URIGHT SELECTOR SCREWKA002-56UGAS BLOCKKA002-58AMOTOR PLATE ASSEMBLYKA002-59UPISTOL GRIPKA005-02UBARREL NUTKA005-04URAIL KEYKA005-04URETENSION NUT (2)KA005-07URETENSION SCREW (2)KA005-10URAIL 5 INCHKA008-01UFLASH HIDERKA008-02USET SCREWKA013-01UPDW OUTER BARRELKA013-09ACOMPACT CARBINE STOCK (CCS)KA013-14ASDP BATTERY HOUSING ASSEMBLYKA013-24UINNER BARREL (155MM)                                                                                                                                                                                                                                                | KA002-32A | LEFT SELECTOR ASSEMBLY     |
| KA002-39UPISTOL GRIP SCREW (2)KA002-43UCHARGING HANDLE ANCHOR SCREWKA002-44UMOTOR PLATE SCREW (2)KA002-46UMAGAZINE RELEASE SCREWKA002-48UGAS BLOCK PINKA002-49UGAS BLOCK SCREWS (2)KA002-51UOUTER BARREL BASE SCREWKA002-53URIGHT SELECTOR SCREWKA002-56UGAS BLOCKKA002-59UPISTOL GRIPKA002-59UPISTOL GRIPKA005-02UBARREL NUTKA005-04URAIL KEYKA005-07URETENSION NUT (2)KA005-10URAIL 5 INCHKA008-01UFLASH HIDERKA008-02USET SCREWKA013-01UPDW OUTER BARRELKA013-09ACOMPACT CARBINE STOCK (CCS)KA013-14ASDP BATTERY HOUSING ASSEMBLYKA013-24UINNER BARREL (155MM)                                                                                                                                                                                                                                                                                                                        | KA002-33U | RIGHT SELECTOR             |
| KA002-43U CHARGING HANDLE ANCHOR SCREW  KA002-44U MOTOR PLATE SCREW (2)  KA002-48U GAS BLOCK PIN  KA002-49U GAS BLOCK SCREWS (2)  KA002-51U OUTER BARREL BASE SCREW  KA002-53U RIGHT SELECTOR SCREW  KA002-56U GAS BLOCK  KA002-58A MOTOR PLATE ASSEMBLY  KA002-59U PISTOL GRIP  KA005-09U CRUSH WASHER  KA005-04U RAIL KEY  KA005-04U RAIL KEY  KA005-07U RETENSION NUT (2)  KA005-10U RAIL 5 INCH  KA008-01U FLASH HIDER  KA008-02U SET SCREW  KA013-09A COMPACT CARBINE STOCK  (CCS)  KA013-14A SSEMBLY  KA013-24U INNER BARREL (155MM)                                                                                                                                                                                                                                                                                                                                               | KA002-37U | RECEIVER PIN CAP SCREW (2) |
| KA002-43U         SCREW           KA002-44U         MOTOR PLATE SCREW (2)           KA002-46U         MAGAZINE RELEASE SCREW           KA002-48U         GAS BLOCK PIN           KA002-49U         GAS BLOCK SCREWS (2)           KA002-51U         OUTER BARREL BASE SCREW           KA002-53U         RIGHT SELECTOR SCREW           KA002-56U         GAS BLOCK           KA002-59U         PISTOL GRIP           KA002-60U         CRUSH WASHER           KA005-04U         RAIL KEY           KA005-04U         RETENSION NUT (2)           KA005-07U         RETENSION SCREW (2)           KA008-01U         FLASH HIDER           KA008-02U         SET SCREW           KA013-01U         PDW OUTER BARREL           KA013-09A         COMPACT CARBINE STOCK (CCS)           KA013-14A         SDP BATTERY HOUSING ASSEMBLY           KA013-24U         INNER BARREL (155MM)      | KA002-39U | PISTOL GRIP SCREW (2)      |
| KA002-46UMAGAZINE RELEASE SCREWKA002-48UGAS BLOCK PINKA002-49UGAS BLOCK SCREWS (2)KA002-51UOUTER BARREL BASE SCREWKA002-53URIGHT SELECTOR SCREWKA002-56UGAS BLOCKKA002-58AMOTOR PLATE ASSEMBLYKA002-59UPISTOL GRIPKA005-02UBARREL NUTKA005-04URAIL KEYKA005-06URETENSION NUT (2)KA005-07URETENSION SCREW (2)KA008-01UFLASH HIDERKA008-02USET SCREWKA013-01UPDW OUTER BARRELKA013-09ACOMPACT CARBINE STOCK (CCS)KA013-14ASDP BATTERY HOUSING ASSEMBLYKA013-24UINNER BARREL (155MM)                                                                                                                                                                                                                                                                                                                                                                                                        | KA002-43U |                            |
| KA002-48UGAS BLOCK PINKA002-49UGAS BLOCK SCREWS (2)KA002-51UOUTER BARREL BASE SCREWKA002-53URIGHT SELECTOR SCREWKA002-56UGAS BLOCKKA002-58AMOTOR PLATE ASSEMBLYKA002-60UCRUSH WASHERKA005-02UBARREL NUTKA005-04URETENSION NUT (2)KA005-07URETENSION SCREW (2)KA005-10URAIL 5 INCHKA008-01UFLASH HIDERKA008-02USET SCREWKA013-01UPDW OUTER BARRELKA013-09ACOMPACT CARBINE STOCK (CCS)KA013-14ASDP BATTERY HOUSING ASSEMBLYKA013-24UINNER BARREL (155MM)                                                                                                                                                                                                                                                                                                                                                                                                                                   | KA002-44U | MOTOR PLATE SCREW (2)      |
| KA002-49UGAS BLOCK SCREWS (2)KA002-51UOUTER BARREL BASE SCREWKA002-53URIGHT SELECTOR SCREWKA002-56UGAS BLOCKKA002-58AMOTOR PLATE ASSEMBLYKA002-60UCRUSH WASHERKA005-02UBARREL NUTKA005-04URAIL KEYKA005-06URETENSION NUT (2)KA005-07URETENSION SCREW (2)KA008-01UFLASH HIDERKA008-02USET SCREWKA013-01UPDW OUTER BARRELKA013-09ACOMPACT CARBINE STOCK (CCS)KA013-14ASDP BATTERY HOUSING ASSEMBLYKA013-24UINNER BARREL (155MM)                                                                                                                                                                                                                                                                                                                                                                                                                                                            | KA002-46U | MAGAZINE RELEASE SCREW     |
| KA002-51UOUTER BARREL BASE SCREWKA002-53URIGHT SELECTOR SCREWKA002-56UGAS BLOCKKA002-58AMOTOR PLATE ASSEMBLYKA002-59UPISTOL GRIPKA005-02UBARREL NUTKA005-04URAIL KEYKA005-06URETENSION NUT (2)KA005-07URETENSION SCREW (2)KA005-10URAIL 5 INCHKA008-01UFLASH HIDERKA003-01UPDW OUTER BARRELKA013-01UPDW OUTER BARRELKA013-09ACOMPACT CARBINE STOCK (CCS)KA013-14ASDP BATTERY HOUSING ASSEMBLYKA013-24UINNER BARREL (155MM)                                                                                                                                                                                                                                                                                                                                                                                                                                                               | KA002-48U | GAS BLOCK PIN              |
| KA002-53U RIGHT SELECTOR SCREW KA002-56U GAS BLOCK KA002-58A MOTOR PLATE ASSEMBLY KA002-59U PISTOL GRIP KA002-60U CRUSH WASHER KA005-02U BARREL NUT KA005-04U RAIL KEY KA005-06U RETENSION NUT (2) KA005-07U RETENSION SCREW (2) KA005-10U RAIL 5 INCH KA008-01U FLASH HIDER KA008-02U SET SCREW KA013-01U PDW OUTER BARREL KA013-09A COMPACT CARBINE STOCK (CCS) KA013-14A SDP BATTERY HOUSING ASSEMBLY KA013-24U INNER BARREL (155MM)                                                                                                                                                                                                                                                                                                                                                                                                                                                  | KA002-49U | GAS BLOCK SCREWS (2)       |
| KA002-56UGAS BLOCKKA002-58AMOTOR PLATE ASSEMBLYKA002-59UPISTOL GRIPKA005-02UBARREL NUTKA005-04URAIL KEYKA005-06URETENSION NUT (2)KA005-07URETENSION SCREW (2)KA005-10URAIL 5 INCHKA008-01UFLASH HIDERKA003-02USET SCREWKA013-01UPDW OUTER BARRELKA013-09ACOMPACT CARBINE STOCK (CCS)KA013-14ASDP BATTERY HOUSING ASSEMBLYKA013-24UINNER BARREL (155MM)                                                                                                                                                                                                                                                                                                                                                                                                                                                                                                                                   | KA002-51U | OUTER BARREL BASE SCREW    |
| KA002-58A MOTOR PLATE ASSEMBLY KA002-59U PISTOL GRIP KA002-60U CRUSH WASHER KA005-02U BARREL NUT KA005-04U RAIL KEY KA005-06U RETENSION NUT (2) KA005-07U RETENSION SCREW (2) KA005-10U RAIL 5 INCH KA008-01U FLASH HIDER KA008-02U SET SCREW KA013-01U PDW OUTER BARREL KA013-09A COMPACT CARBINE STOCK (CCS) KA013-14A SSEMBLY KA013-24U INNER BARREL (155MM)                                                                                                                                                                                                                                                                                                                                                                                                                                                                                                                          | KA002-53U | RIGHT SELECTOR SCREW       |
| KA002-59U         PISTOL GRIP           KA002-60U         CRUSH WASHER           KA005-02U         BARREL NUT           KA005-04U         RAIL KEY           KA005-06U         RETENSION NUT (2)           KA005-07U         RETENSION SCREW (2)           KA005-10U         RAIL 5 INCH           KA008-01U         FLASH HIDER           KA013-01U         PDW OUTER BARREL           KA013-09A         COMPACT CARBINE STOCK (CCS)           KA013-14A         SDP BATTERY HOUSING ASSEMBLY           KA013-24U         INNER BARREL (155MM)                                                                                                                                                                                                                                                                                                                                          | KA002-56U | GAS BLOCK                  |
| KA002-60UCRUSH WASHERKA005-02UBARREL NUTKA005-04URAIL KEYKA005-06URETENSION NUT (2)KA005-07URETENSION SCREW (2)KA005-10URAIL 5 INCHKA008-01UFLASH HIDERKA008-02USET SCREWKA013-01UPDW OUTER BARRELKA013-09ACOMPACT CARBINE STOCK (CCS)KA013-14ASDP BATTERY HOUSING ASSEMBLYKA013-24UINNER BARREL (155MM)                                                                                                                                                                                                                                                                                                                                                                                                                                                                                                                                                                                 | KA002-58A | MOTOR PLATE ASSEMBLY       |
| KA005-02U BARREL NUT KA005-04U RAIL KEY KA005-06U RETENSION NUT (2) KA005-07U RETENSION SCREW (2) KA005-10U RAIL 5 INCH KA008-01U FLASH HIDER KA008-02U SET SCREW KA013-01U PDW OUTER BARREL KA013-09A COMPACT CARBINE STOCK (CCS) KA013-14A SSEMBLY KA013-24U INNER BARREL (155MM)                                                                                                                                                                                                                                                                                                                                                                                                                                                                                                                                                                                                      | KA002-59U | PISTOL GRIP                |
| KA005-04U RAIL KEY KA005-06U RETENSION NUT (2) KA005-07U RETENSION SCREW (2) KA005-10U RAIL 5 INCH KA008-01U FLASH HIDER KA008-02U SET SCREW KA013-01U PDW OUTER BARREL KA013-09A COMPACT CARBINE STOCK (CCS) KA013-14A SSEMBLY KA013-24U INNER BARREL (155MM)                                                                                                                                                                                                                                                                                                                                                                                                                                                                                                                                                                                                                           | KA002-60U | CRUSH WASHER               |
| KA005-06URETENSION NUT (2)KA005-07URETENSION SCREW (2)KA005-10URAIL 5 INCHKA008-01UFLASH HIDERKA008-02USET SCREWKA013-01UPDW OUTER BARRELKA013-09ACOMPACT CARBINE STOCK (CCS)KA013-14ASDP BATTERY HOUSING ASSEMBLYKA013-24UINNER BARREL (155MM)                                                                                                                                                                                                                                                                                                                                                                                                                                                                                                                                                                                                                                          | KA005-02U | BARREL NUT                 |
| KA005-07URETENSION SCREW (2)KA005-10URAIL 5 INCHKA008-01UFLASH HIDERKA008-02USET SCREWKA013-01UPDW OUTER BARRELKA013-09ACOMPACT CARBINE STOCK (CCS)KA013-14ASDP BATTERY HOUSING ASSEMBLYKA013-24UINNER BARREL (155MM)                                                                                                                                                                                                                                                                                                                                                                                                                                                                                                                                                                                                                                                                    | KA005-04U | RAIL KEY                   |
| KA005-10URAIL 5 INCHKA008-01UFLASH HIDERKA008-02USET SCREWKA013-01UPDW OUTER BARRELKA013-09ACOMPACT CARBINE STOCK (CCS)KA013-14ASDP BATTERY HOUSING ASSEMBLYKA013-24UINNER BARREL (155MM)                                                                                                                                                                                                                                                                                                                                                                                                                                                                                                                                                                                                                                                                                                | KA005-06U | RETENSION NUT (2)          |
| KA008-01UFLASH HIDERKA008-02USET SCREWKA013-01UPDW OUTER BARRELKA013-09ACOMPACT CARBINE STOCK (CCS)KA013-14ASDP BATTERY HOUSING ASSEMBLYKA013-24UINNER BARREL (155MM)                                                                                                                                                                                                                                                                                                                                                                                                                                                                                                                                                                                                                                                                                                                    | KA005-07U | RETENSION SCREW (2)        |
| KA008-02U SET SCREW  KA013-01U PDW OUTER BARREL  KA013-09A COMPACT CARBINE STOCK (CCS)  KA013-14A SDP BATTERY HOUSING ASSEMBLY  KA013-24U INNER BARREL (155MM)                                                                                                                                                                                                                                                                                                                                                                                                                                                                                                                                                                                                                                                                                                                           | KA005-10U | RAIL 5 INCH                |
| KA013-01UPDW OUTER BARRELKA013-09ACOMPACT CARBINE STOCK (CCS)KA013-14ASDP BATTERY HOUSING ASSEMBLYKA013-24UINNER BARREL (155MM)                                                                                                                                                                                                                                                                                                                                                                                                                                                                                                                                                                                                                                                                                                                                                          | KA008-01U | FLASH HIDER                |
| KA013-09A COMPACT CARBINE STOCK (CCS)  KA013-14A SDP BATTERY HOUSING ASSEMBLY  KA013-24U INNER BARREL (155MM)                                                                                                                                                                                                                                                                                                                                                                                                                                                                                                                                                                                                                                                                                                                                                                            | KA008-02U | SET SCREW                  |
| KA013-09A (CCS)  KA013-14A SDP BATTERY HOUSING ASSEMBLY  KA013-24U INNER BARREL (155MM)                                                                                                                                                                                                                                                                                                                                                                                                                                                                                                                                                                                                                                                                                                                                                                                                  | KA013-01U | PDW OUTER BARREL           |
| KA013-14A ASSEMBLY KA013-24U INNER BARREL (155MM)                                                                                                                                                                                                                                                                                                                                                                                                                                                                                                                                                                                                                                                                                                                                                                                                                                        | KA013-09A | i                          |
|                                                                                                                                                                                                                                                                                                                                                                                                                                                                                                                                                                                                                                                                                                                                                                                                                                                                                          | KA013-14A | :                          |
| KA013-25U PDW GAS TUBE                                                                                                                                                                                                                                                                                                                                                                                                                                                                                                                                                                                                                                                                                                                                                                                                                                                                   | KA013-24U | INNER BARREL (155MM)       |
|                                                                                                                                                                                                                                                                                                                                                                                                                                                                                                                                                                                                                                                                                                                                                                                                                                                                                          | KA013-25U | PDW GAS TUBE               |