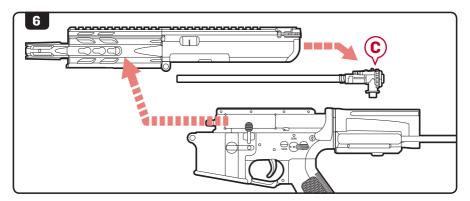

# **DISASSEMBLY**

6. Slide the Hop-Up and inner barrel assembly c out of the upper receiver.

# **ASSEMBLY**

- 1. Insert the Hop-Up and inner barrel assembly into the upper receiver.
- 2. Ensure that the bolt catch lever is in place, then slide the upper receiver back onto the lower receiver.
- 3. Reinstall and secure the front body pin.