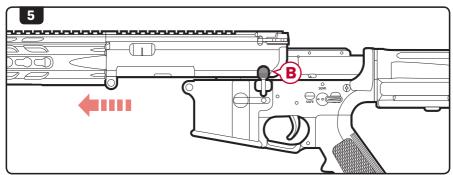

### **Hop-Up Adjustment**

- 1. Pull the charging handle rearward locking the bolt plate B. This will provide access to the Hop-Up adjustment dial c.
- 2. Turn the dial up or down, an audible click will confirm each adjustment.
- Increasing the number on the dial will increase the amount of Hop-Up on the BB. Decreasing the number will lower the amount of Hop-Up on the BB.
- 4. Once the Hop-Up has been set, depress the bolt catch release to return the bolt plate back to its fully seated position.