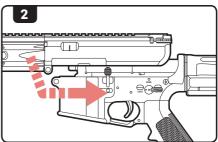

## **DISASSEMBLY**

NOTE

Before opening up the receiver, remove the magazine and fire the airsoft gun in a safe direction to ensure that the Hop-Up chamber is clear of any BBs.

- 1. Set the AEG to safe mode.
- Disconnect and remove the battery (see Battery section for instruction).
- 3. Pull the charging handle rearward to lock the bolt plate back.
- 4. Remove **ONLY** the front pin(A) from the receiver.
- 5. Slide the upper receiver forward and away from the lower receiver.