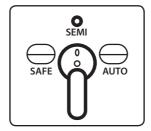

### **FIRE SELECTOR SWITCH**

#### SAFE MODE

When in safe mode, the trigger will not engage and the airsoft gun will not fire.

#### SEMI-AUTO MODE

While in semi-auto mode, the airsoft gun will only fire one shot for each time the trigger is engaged.

### **FULL-AUTO MODE**

In full-auto mode, the gun will continuously fire as long as the trigger remains engaged.

### SAFETY TIP

It is advised when you are not ready to fire, keep the fire selector switch on the airsoft gun in the safe position.

DO NOT ENGAGE THE TRIGGER WHILE SWITCHING BETWEEN MODES ON THE FIRE SELECTOR.