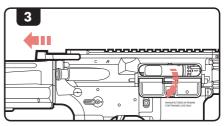

## **DISASSEMBLY**

NOTE

Before opening up the receiver, remove the magazine and fire the airsoft gun in a safe direction to ensure that the Hop-Up chamber is clear of any BBs.

- 1. Set the AEG to safe mode.
- Disconnect and remove the battery (see Battery section for instruction).
- 3. Pull the charging handle rearward to lock the bolt plate back.
- 4. Remove **ONLY** the front pin(A) from the receiver.
- 5. Slide the upper receiver forward and away from the lower receiver.