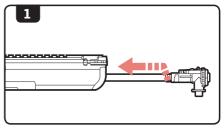

### **CLEARING JAMMED BBS**

- Disassemble the airsoft gun and remove the inner barrel assembly (A). (see pg11 for disassembly instruction).
- 2. Lift the Hop-up lever (B) from the inner barrel assembly (refer to step 3 of pg13).
- 3. Take the cleaning rod and insert the unjamming side from the front of the barrel through to the rear to clear out the jammed BB.
- 4. Look through the barrel to ensure that it is cleared.
- 5. Reassemble the airsoft gun. (see pg12 for assembly instruction).

# **DISASSEMBLY**

6. Slide the Hop-Up and inner barrel assembly c out of the upper receiver.