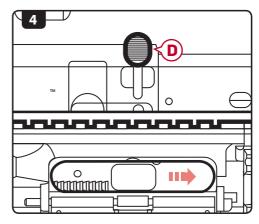

### **Hop-Up Adjustment**

- 1. Pull the charging handle rearward locking the bolt plate B. This will provide access to the Hop-Up adjustment dial c.
- 2. Turn the dial up or down, an audible click will confirm each adjustment.
- Increasing the number on the dial will increase the amount of Hop-Up on the BB. Decreasing the number will lower the amount of Hop-Up on the BB.
- 4. Once the Hop-Up has been set, depress the bolt catch release to return the bolt plate back to its fully seated position.