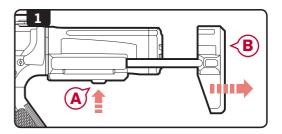

## **DISASSEMBLY**

NOTE

Before opening up the receiver, remove the magazine and fire the airsoft gun in a safe direction to ensure that the Hop-Up chamber is clear of any BBs.

- 1. Set the AEG to safe mode.
- Disconnect and remove the battery (see Battery section for instruction).
- 3. Pull the charging handle rearward to lock the bolt plate back.
- 4. Remove **ONLY** the front pin(A) from the receiver.
- 5. Slide the upper receiver forward and away from the lower receiver.

The bolt catch lever may fall off of the lower receiver when separating the receivers. Avoid turning or jostling the lower receiver to help prevent loss of the bolt catch lever.