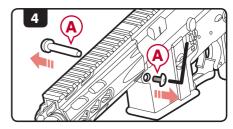

## **DISASSEMBLY**

NOTE

Before opening up the receiver, remove the magazine and fire the airsoft gun in a safe direction to ensure that the Hop-Up chamber is clear of any BBs.

- 1. Set the AEG to safe mode.
- Disconnect and remove the battery (see Battery section for instruction).
- 3. Pull the charging handle rearward to lock the bolt plate back.
- 4. Remove **ONLY** the front pin(A) from the receiver.
- 5. Slide the upper receiver forward and away from the lower receiver.

The bolt catch lever may fall off of the lower receiver when separating the receivers. Avoid turning or jostling the lower receiver to help prevent loss of the bolt catch lever.