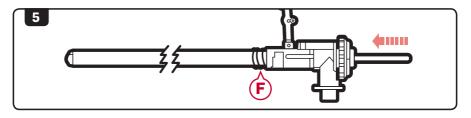

## **CLEANING AND MAINTENANCE**

5. Run the cleaning rod through the barrel from back to front (in the same direction that BBs travel).

KEEP TRACK OF THE BARREL SPRING(F), IT CAN SEPARATE FROM THE BARREL ASSEMBLY.