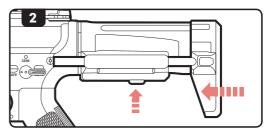

## **RETRACTABLE STOCK**

- To extend, depress the stock release button and pull the retractable stock to its rear-most position.
- To retract, depress the stock release button and push the retractable stock to its forward-most position.