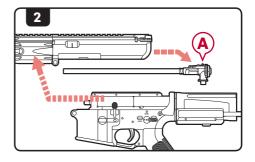

### **CLEARING JAMMED BBS**

- Disassemble the airsoft gun and remove the inner barrel assembly (A). (see pg11 for disassembly instruction).
- 2. Lift the Hop-up lever (B) from the inner barrel assembly (refer to step 3 of pg13).
- 3. Take the cleaning rod and insert the unjamming side from the front of the barrel through to the rear to clear out the jammed BB.
- 4. Look through the barrel to ensure that it is cleared.
- 5. Reassemble the airsoft gun. (see pg12 for assembly instruction).