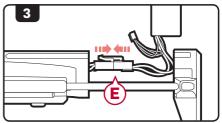

- Wipe down the external parts of the gun and remove any dirt and debris.
- 2. Disassemble the airsoft gun as described in the Disassembly section and pull out the barrel and Hop-Up assembly(A).
- Pull back on the Hop-Up adjustment wheel and lift the Hop-Up adjustment lever up.
- 4. Take a lint-free cleaning patch and place it through the looped end of the cleaning rod (E).

WARNING

DO NOT ADD OIL TO THE HOP-UP BUCKING. EXCESSIVE OIL ON THE HOP-UP BUCKING MAY NEGATE THE HOP-UP, DECREASING RANGE AND ACCURACY.

## **CLEANING AND MAINTENANCE**

5. Run the cleaning rod through the barrel from back to front (in the same direction that BBs travel).

KEEP TRACK OF THE BARREL SPRING(F), IT CAN SEPARATE FROM THE BARREL ASSEMBLY.