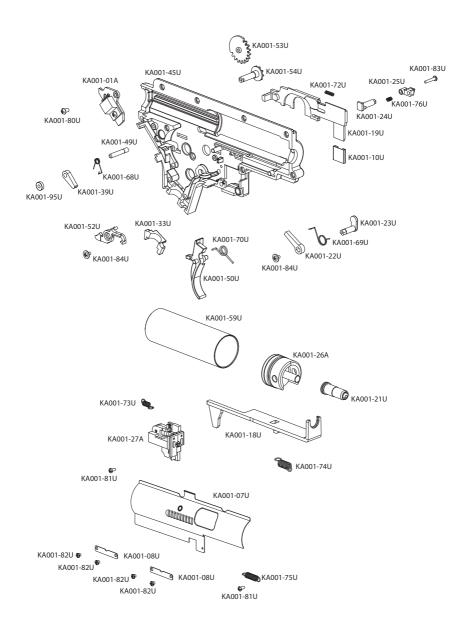

# **COMPONENT DIAGRAM: GEARBOX**

# COMPONENT LIST: PDW

| PART#      | NAME                   | KA001-55U           | SELECTOR TRANSFER CAP     |
|------------|------------------------|---------------------|---------------------------|
| KA001-00U  | GEARBOX                | KA001-000           | GEAR                      |
| KA001-01A  | MOSFET ASSEMBLY        | KA001-56U           | SELECTOR GEAR (RIGHT)     |
| KA001-03A  | SECTOR GEAR            | KA001-57U           | PISTON HEAD NUT           |
| KA001-04A  | SPUR GEAR              | KA001-59U           | CYLINDER                  |
| KA001-05A  | BEVEL GEAR             | KA001-60A           | SPRING GUIDE ASSEMBLY     |
| KA001-07U  | BOLT PLATE             | KA001-68U           | ANTI-REVERSE LATCH SPRING |
| KA001-08U  | BOLT PLATE GUIDE (2)   | KA001-69U           | SAFETY BLOCK SPRING       |
| KA001-10U  | CONTACT (SELECTOR)     | KA001-70U           | TRIGGER SPRING            |
| KA001-16U  | PISTON HEAD O-RING     | KA001-71U           | MAIN SPRING               |
| KA001-17U  | PISTON HEAD SHIM       | KA001-72U           | DISCONNECT SPRING         |
| KA001-18U  | TAPPET PLATE           | KA001-73U           | SWITCH SPRING             |
| KA001-19U  | SELECTOR PLATE         | KA001-74U           | TAPPET PLATE SPRING       |
| KA001-21U  | AIR NOZZLE             | KA001-75U           | BOLT RETURN SPRING        |
| KA001-22U  | SAFETY BLOCK           | KA001-76U           | BOLT PLATE LOCK SPRING    |
| KA001-23U  | SAFETY BLOCK LEVER     | KA001-81U           | BUTTON MICRO SCREW        |
| KA001-24U  | BOLT PLATE LOCK        | KA001-82U           | BOLT PLATE SCREW (4)      |
| KA001-25U  | BOLT PLATE LOCK BUTTON | KA001-83U           | BOLT PLATE LOCK SCREW     |
| KA001-26A  | CYLINDER HEAD ASSEMBLY | KA001-84U           | FLAT MICRO SCREW (2)      |
| KA001-27A  | SWITCH ASSEMBLY        | IZA004 0ELL         | SELECTOR TRANSFER GEAR    |
| KA001-31A  | PISTON ASSEMBLY        | KA001-85U           | SCREW                     |
| KA001-31U  | PISTON                 | GEARBOX SHELL SCREW |                           |
| KA001-32U  | PISTON HEAD            | KA001-86U           | (LONG)(6)                 |
| KA001-33U  | WIRING COVER           | GEARBOX SHELL SCREW |                           |
| KA001-35U  | SHIM (6)               | KA001-87U           | (SHORT)(4)                |
| KA001-37U  | BEARING                | KA001-88U           | PISTON HEAD SCREW         |
| KA001-39U  | ANTI-REVERSE LATCH     | ANTI-RELEASE LATCH  |                           |
| KA001-40U  | PISTON TOOTH RACK      | KA001-95U           | BUSHING                   |
| KA001-44U  | GEARBOX SHELL (RIGHT)  | KA002-01A           | UPPER RECEIVER            |
| KA001-45U  | GEARBOX SHELL (LEFT)   | KA002-02U           | LOWER RECEIVER            |
| KA001-49U  | ANTI-REVERSE LATCH PIN | KA002-03U           | GEARBOX PIN               |
| KA001-50U  | TRIGGER                | KA002-05U           | FRONT RECEIVER PIN        |
| KA001-52U  | DISCONNECT LEVER       | KA002-06U           | REAR RECEIVER PIN         |
| KA001-53U  | SELECTOR GEAR (LEFT)   | KA002-17U           | MAGAZINE RELEASE SPRING   |
| KA001-54U  | SELECTOR TRANSFER AXIS | KA002-20U           | CHARGING HANDLE SPRING    |
| NAUU 1-04U | GEAR                   | KA002-22A           | CHARGING HANDLE ASSEMBLY  |

# COMPONENT LIST: PDW

| KA002-25U OUTER BARREL BASE KA002-27U MAGAZINE RELEASE KA002-28U MAGAZINE RELEASE BUTTON KA002-29A TRIGGER GUARD ASSEMBLY KA002-31A BOLT STOP ASSEMBLY KA002-32A LEFT SELECTOR ASSEMBLY KA002-37U RECEIVER PIN CAP SCREW (2) KA002-37U RECEIVER PIN CAP SCREW (2) KA002-39U PISTOL GRIP SCREW (2) KA002-43U CHARGING HANDLE ANCHOR SCREW KA002-44U MOTOR PLATE SCREW (2) KA002-46U MAGAZINE RELEASE SCREW KA002-48U GAS BLOCK PIN KA002-49U GAS BLOCK SCREWS (2) KA002-51U OUTER BARREL BASE SCREW KA002-53U RIGHT SELECTOR SCREW KA002-58A MOTOR PLATE ASSEMBLY KA002-59U PISTOL GRIP KA002-60U CRUSH WASHER KA005-02U BARREL NUT KA005-04U RAIL KEY KA005-04U RAIL KEY KA005-07U RETENSION SCREW (2) KA005-10U RAIL 5 INCH KA008-01U FLASH HIDER KA008-01U FLASH HIDER KA008-02U SET SCREW KA013-09A COMPACT CARBINE STOCK (CCS) KA013-24U INNER BARREL (155MM) KA013-25U PDW GAS TUBE | KA002-24U | CRUSH WASHER O-RING        |
|------------------------------------------------------------------------------------------------------------------------------------------------------------------------------------------------------------------------------------------------------------------------------------------------------------------------------------------------------------------------------------------------------------------------------------------------------------------------------------------------------------------------------------------------------------------------------------------------------------------------------------------------------------------------------------------------------------------------------------------------------------------------------------------------------------------------------------------------------------------------------------------|-----------|----------------------------|
| KA002-28U MAGAZINE RELEASE BUTTON KA002-29A TRIGGER GUARD ASSEMBLY KA002-31A BOLT STOP ASSEMBLY KA002-32A LEFT SELECTOR ASSEMBLY KA002-33U RIGHT SELECTOR KA002-37U RECEIVER PIN CAP SCREW (2) KA002-39U PISTOL GRIP SCREW (2) KA002-43U CHARGING HANDLE ANCHOR SCREW KA002-44U MOTOR PLATE SCREW (2) KA002-46U MAGAZINE RELEASE SCREW KA002-48U GAS BLOCK PIN KA002-49U GAS BLOCK SCREWS (2) KA002-51U OUTER BARREL BASE SCREW KA002-53U RIGHT SELECTOR SCREW KA002-56U GAS BLOCK KA002-59U PISTOL GRIP KA002-60U CRUSH WASHER KA005-02U BARREL NUT KA005-04U RAIL KEY KA005-06U RETENSION NUT (2) KA005-07U RETENSION SCREW (2) KA005-07U RETENSION SCREW (2) KA008-01U FLASH HIDER KA008-01U FLASH HIDER KA008-01U PDW OUTER BARREL KA013-09A COMPACT CARBINE STOCK (CCS) KA013-14A SDP BATTERY HOUSING ASSEMBLY KA013-24U INNER BARREL (155MM)                                       | KA002-25U | OUTER BARREL BASE          |
| KA002-29A TRIGGER GUARD ASSEMBLY KA002-31A BOLT STOP ASSEMBLY KA002-32A LEFT SELECTOR ASSEMBLY KA002-37U RECEIVER PIN CAP SCREW (2) KA002-39U PISTOL GRIP SCREW (2) KA002-43U CHARGING HANDLE ANCHOR SCREW KA002-44U MOTOR PLATE SCREW (2) KA002-46U MAGAZINE RELEASE SCREW KA002-48U GAS BLOCK PIN KA002-51U OUTER BARREL BASE SCREW KA002-53U RIGHT SELECTOR SCREW KA002-53U RIGHT SELECTOR SCREW KA002-58A MOTOR PLATE ASSEMBLY KA002-59U PISTOL GRIP KA002-60U CRUSH WASHER KA005-02U BARREL NUT KA005-04U RAIL KEY KA005-07U RETENSION NUT (2) KA005-07U RETENSION SCREW (2) KA008-01U FLASH HIDER KA008-01U FLASH HIDER KA008-02U SET SCREW KA013-09A COMPACT CARBINE STOCK (CCS) KA013-14A SDP BATTERY HOUSING ASSEMBLY KA013-24U INNER BARREL (155MM)                                                                                                                            | KA002-27U | MAGAZINE RELEASE           |
| KA002-31ABOLT STOP ASSEMBLYKA002-32ALEFT SELECTOR ASSEMBLYKA002-33URIGHT SELECTORKA002-37URECEIVER PIN CAP SCREW (2)KA002-39UPISTOL GRIP SCREW (2)KA002-43UCHARGING HANDLE ANCHOR SCREWKA002-46UMAGAZINE RELEASE SCREWKA002-46UGAS BLOCK PINKA002-49UGAS BLOCK SCREWS (2)KA002-51UOUTER BARREL BASE SCREWKA002-53URIGHT SELECTOR SCREWKA002-56UGAS BLOCKKA002-59UPISTOL GRIPKA005-04URAIL KEYKA005-04URAIL KEYKA005-04URETENSION NUT (2)KA005-07URETENSION SCREW (2)KA005-10URAIL 5 INCHKA008-01UFLASH HIDERKA008-02USET SCREWKA013-01UPDW OUTER BARRELKA013-09ACOMPACT CARBINE STOCK (CCS)KA013-14ASDP BATTERY HOUSING ASSEMBLYKA013-24UINNER BARREL (155MM)                                                                                                                                                                                                                            | KA002-28U | MAGAZINE RELEASE BUTTON    |
| KA002-32ALEFT SELECTOR ASSEMBLYKA002-33URIGHT SELECTORKA002-37URECEIVER PIN CAP SCREW (2)KA002-39UPISTOL GRIP SCREW (2)KA002-43UCHARGING HANDLE ANCHOR SCREWKA002-44UMOTOR PLATE SCREW (2)KA002-46UMAGAZINE RELEASE SCREWKA002-48UGAS BLOCK PINKA002-49UGAS BLOCK SCREWS (2)KA002-51UOUTER BARREL BASE SCREWKA002-53URIGHT SELECTOR SCREWKA002-56UGAS BLOCKKA002-59UPISTOL GRIPKA002-59UPISTOL GRIPKA005-04URAIL KEYKA005-04URETENSION NUT (2)KA005-07URETENSION SCREW (2)KA005-10URAIL 5 INCHKA008-01UFLASH HIDERKA008-02USET SCREWKA013-01UPDW OUTER BARRELKA013-09ACOMPACT CARBINE STOCK (CCS)KA013-14ASDP BATTERY HOUSING ASSEMBLYKA013-24UINNER BARREL (155MM)                                                                                                                                                                                                                      | KA002-29A | TRIGGER GUARD ASSEMBLY     |
| KA002-33URIGHT SELECTORKA002-37URECEIVER PIN CAP SCREW (2)KA002-39UPISTOL GRIP SCREW (2)KA002-43UCHARGING HANDLE ANCHOR SCREWKA002-44UMOTOR PLATE SCREW (2)KA002-46UMAGAZINE RELEASE SCREWKA002-49UGAS BLOCK PINKA002-49UGAS BLOCK SCREWS (2)KA002-51UOUTER BARREL BASE SCREWKA002-53URIGHT SELECTOR SCREWKA002-56UGAS BLOCKKA002-59UPISTOL GRIPKA002-59UPISTOL GRIPKA005-02UBARREL NUTKA005-04URAIL KEYKA005-04URETENSION NUT (2)KA005-07URETENSION SCREW (2)KA008-01UFLASH HIDERKA008-02USET SCREWKA013-01UPDW OUTER BARRELKA013-09ACOMPACT CARBINE STOCK (CCS)KA013-14ASDP BATTERY HOUSING ASSEMBLYKA013-24UINNER BARREL (155MM)                                                                                                                                                                                                                                                      | KA002-31A | BOLT STOP ASSEMBLY         |
| KA002-37URECEIVER PIN CAP SCREW (2)KA002-39UPISTOL GRIP SCREW (2)KA002-43UCHARGING HANDLE ANCHOR SCREWKA002-44UMOTOR PLATE SCREW (2)KA002-46UMAGAZINE RELEASE SCREWKA002-48UGAS BLOCK PINKA002-49UGAS BLOCK SCREWS (2)KA002-51UOUTER BARREL BASE SCREWKA002-53URIGHT SELECTOR SCREWKA002-56UGAS BLOCKKA002-58AMOTOR PLATE ASSEMBLYKA002-59UPISTOL GRIPKA005-02UBARREL NUTKA005-04URAIL KEYKA005-04URETENSION NUT (2)KA005-07URETENSION SCREW (2)KA005-10URAIL 5 INCHKA008-01UFLASH HIDERKA008-02USET SCREWKA013-01UPDW OUTER BARRELKA013-09ACOMPACT CARBINE STOCK (CCS)KA013-14ASDP BATTERY HOUSING ASSEMBLYKA013-24UINNER BARREL (155MM)                                                                                                                                                                                                                                                | KA002-32A | LEFT SELECTOR ASSEMBLY     |
| KA002-39UPISTOL GRIP SCREW (2)KA002-43UCHARGING HANDLE ANCHOR SCREWKA002-44UMOTOR PLATE SCREW (2)KA002-46UMAGAZINE RELEASE SCREWKA002-48UGAS BLOCK PINKA002-49UGAS BLOCK SCREWS (2)KA002-51UOUTER BARREL BASE SCREWKA002-53URIGHT SELECTOR SCREWKA002-56UGAS BLOCKKA002-59UPISTOL GRIPKA002-59UPISTOL GRIPKA005-02UBARREL NUTKA005-04URAIL KEYKA005-07URETENSION NUT (2)KA005-10URAIL 5 INCHKA008-01UFLASH HIDERKA008-02USET SCREWKA013-01UPDW OUTER BARRELKA013-09ACOMPACT CARBINE STOCK (CCS)KA013-14ASDP BATTERY HOUSING ASSEMBLYKA013-24UINNER BARREL (155MM)                                                                                                                                                                                                                                                                                                                        | KA002-33U | RIGHT SELECTOR             |
| KA002-43U CHARGING HANDLE ANCHOR SCREW  KA002-44U MOTOR PLATE SCREW (2)  KA002-48U GAS BLOCK PIN  KA002-49U GAS BLOCK SCREWS (2)  KA002-51U OUTER BARREL BASE SCREW  KA002-53U RIGHT SELECTOR SCREW  KA002-56U GAS BLOCK  KA002-58A MOTOR PLATE ASSEMBLY  KA002-59U PISTOL GRIP  KA005-09U CRUSH WASHER  KA005-04U RAIL KEY  KA005-04U RAIL KEY  KA005-07U RETENSION NUT (2)  KA005-10U RAIL 5 INCH  KA008-01U FLASH HIDER  KA008-02U SET SCREW  KA013-09A COMPACT CARBINE STOCK  (CCS)  KA013-14A SSEMBLY  KA013-24U INNER BARREL (155MM)                                                                                                                                                                                                                                                                                                                                               | KA002-37U | RECEIVER PIN CAP SCREW (2) |
| KA002-43U         SCREW           KA002-44U         MOTOR PLATE SCREW (2)           KA002-46U         MAGAZINE RELEASE SCREW           KA002-48U         GAS BLOCK PIN           KA002-49U         GAS BLOCK SCREWS (2)           KA002-51U         OUTER BARREL BASE SCREW           KA002-53U         RIGHT SELECTOR SCREW           KA002-56U         GAS BLOCK           KA002-59U         PISTOL GRIP           KA002-60U         CRUSH WASHER           KA005-04U         RAIL KEY           KA005-04U         RETENSION NUT (2)           KA005-07U         RETENSION SCREW (2)           KA008-01U         FLASH HIDER           KA008-02U         SET SCREW           KA013-01U         PDW OUTER BARREL           KA013-09A         COMPACT CARBINE STOCK (CCS)           KA013-14A         SDP BATTERY HOUSING ASSEMBLY           KA013-24U         INNER BARREL (155MM)      | KA002-39U | PISTOL GRIP SCREW (2)      |
| KA002-46UMAGAZINE RELEASE SCREWKA002-48UGAS BLOCK PINKA002-49UGAS BLOCK SCREWS (2)KA002-51UOUTER BARREL BASE SCREWKA002-53URIGHT SELECTOR SCREWKA002-56UGAS BLOCKKA002-58AMOTOR PLATE ASSEMBLYKA002-59UPISTOL GRIPKA005-02UBARREL NUTKA005-04URAIL KEYKA005-06URETENSION NUT (2)KA005-07URETENSION SCREW (2)KA008-01UFLASH HIDERKA008-02USET SCREWKA013-01UPDW OUTER BARRELKA013-09ACOMPACT CARBINE STOCK (CCS)KA013-14ASDP BATTERY HOUSING ASSEMBLYKA013-24UINNER BARREL (155MM)                                                                                                                                                                                                                                                                                                                                                                                                        | KA002-43U |                            |
| KA002-48UGAS BLOCK PINKA002-49UGAS BLOCK SCREWS (2)KA002-51UOUTER BARREL BASE SCREWKA002-53URIGHT SELECTOR SCREWKA002-56UGAS BLOCKKA002-58AMOTOR PLATE ASSEMBLYKA002-60UCRUSH WASHERKA005-02UBARREL NUTKA005-04URETENSION NUT (2)KA005-07URETENSION SCREW (2)KA005-10URAIL 5 INCHKA008-01UFLASH HIDERKA008-02USET SCREWKA013-01UPDW OUTER BARRELKA013-09ACOMPACT CARBINE STOCK (CCS)KA013-14ASDP BATTERY HOUSING ASSEMBLYKA013-24UINNER BARREL (155MM)                                                                                                                                                                                                                                                                                                                                                                                                                                   | KA002-44U | MOTOR PLATE SCREW (2)      |
| KA002-49UGAS BLOCK SCREWS (2)KA002-51UOUTER BARREL BASE SCREWKA002-53URIGHT SELECTOR SCREWKA002-56UGAS BLOCKKA002-58AMOTOR PLATE ASSEMBLYKA002-60UCRUSH WASHERKA005-02UBARREL NUTKA005-04URAIL KEYKA005-06URETENSION NUT (2)KA005-07URETENSION SCREW (2)KA008-01UFLASH HIDERKA008-02USET SCREWKA013-01UPDW OUTER BARRELKA013-09ACOMPACT CARBINE STOCK (CCS)KA013-14ASDP BATTERY HOUSING ASSEMBLYKA013-24UINNER BARREL (155MM)                                                                                                                                                                                                                                                                                                                                                                                                                                                            | KA002-46U | MAGAZINE RELEASE SCREW     |
| KA002-51UOUTER BARREL BASE SCREWKA002-53URIGHT SELECTOR SCREWKA002-56UGAS BLOCKKA002-58AMOTOR PLATE ASSEMBLYKA002-59UPISTOL GRIPKA005-02UBARREL NUTKA005-04URAIL KEYKA005-06URETENSION NUT (2)KA005-07URETENSION SCREW (2)KA005-10URAIL 5 INCHKA008-01UFLASH HIDERKA003-01UPDW OUTER BARRELKA013-01UPDW OUTER BARRELKA013-09ACOMPACT CARBINE STOCK (CCS)KA013-14ASDP BATTERY HOUSING ASSEMBLYKA013-24UINNER BARREL (155MM)                                                                                                                                                                                                                                                                                                                                                                                                                                                               | KA002-48U | GAS BLOCK PIN              |
| KA002-53U RIGHT SELECTOR SCREW KA002-56U GAS BLOCK KA002-58A MOTOR PLATE ASSEMBLY KA002-59U PISTOL GRIP KA002-60U CRUSH WASHER KA005-02U BARREL NUT KA005-04U RAIL KEY KA005-06U RETENSION NUT (2) KA005-07U RETENSION SCREW (2) KA005-10U RAIL 5 INCH KA008-01U FLASH HIDER KA008-02U SET SCREW KA013-01U PDW OUTER BARREL KA013-09A COMPACT CARBINE STOCK (CCS) KA013-14A SDP BATTERY HOUSING ASSEMBLY KA013-24U INNER BARREL (155MM)                                                                                                                                                                                                                                                                                                                                                                                                                                                  | KA002-49U | GAS BLOCK SCREWS (2)       |
| KA002-56UGAS BLOCKKA002-58AMOTOR PLATE ASSEMBLYKA002-59UPISTOL GRIPKA005-02UBARREL NUTKA005-04URAIL KEYKA005-06URETENSION NUT (2)KA005-07URETENSION SCREW (2)KA005-10URAIL 5 INCHKA008-01UFLASH HIDERKA003-02USET SCREWKA013-01UPDW OUTER BARRELKA013-09ACOMPACT CARBINE STOCK (CCS)KA013-14ASDP BATTERY HOUSING ASSEMBLYKA013-24UINNER BARREL (155MM)                                                                                                                                                                                                                                                                                                                                                                                                                                                                                                                                   | KA002-51U | OUTER BARREL BASE SCREW    |
| KA002-58A MOTOR PLATE ASSEMBLY KA002-59U PISTOL GRIP KA002-60U CRUSH WASHER KA005-02U BARREL NUT KA005-04U RAIL KEY KA005-06U RETENSION NUT (2) KA005-07U RETENSION SCREW (2) KA005-10U RAIL 5 INCH KA008-01U FLASH HIDER KA008-02U SET SCREW KA013-01U PDW OUTER BARREL KA013-09A COMPACT CARBINE STOCK (CCS) KA013-14A SSEMBLY KA013-24U INNER BARREL (155MM)                                                                                                                                                                                                                                                                                                                                                                                                                                                                                                                          | KA002-53U | RIGHT SELECTOR SCREW       |
| KA002-59U         PISTOL GRIP           KA002-60U         CRUSH WASHER           KA005-02U         BARREL NUT           KA005-04U         RAIL KEY           KA005-06U         RETENSION NUT (2)           KA005-07U         RETENSION SCREW (2)           KA005-10U         RAIL 5 INCH           KA008-01U         FLASH HIDER           KA013-01U         PDW OUTER BARREL           KA013-09A         COMPACT CARBINE STOCK (CCS)           KA013-14A         SDP BATTERY HOUSING ASSEMBLY           KA013-24U         INNER BARREL (155MM)                                                                                                                                                                                                                                                                                                                                          | KA002-56U | GAS BLOCK                  |
| KA002-60UCRUSH WASHERKA005-02UBARREL NUTKA005-04URAIL KEYKA005-06URETENSION NUT (2)KA005-07URETENSION SCREW (2)KA005-10URAIL 5 INCHKA008-01UFLASH HIDERKA008-02USET SCREWKA013-01UPDW OUTER BARRELKA013-09ACOMPACT CARBINE STOCK (CCS)KA013-14ASDP BATTERY HOUSING ASSEMBLYKA013-24UINNER BARREL (155MM)                                                                                                                                                                                                                                                                                                                                                                                                                                                                                                                                                                                 | KA002-58A | MOTOR PLATE ASSEMBLY       |
| KA005-02U BARREL NUT KA005-04U RAIL KEY KA005-06U RETENSION NUT (2) KA005-07U RETENSION SCREW (2) KA005-10U RAIL 5 INCH KA008-01U FLASH HIDER KA008-02U SET SCREW KA013-01U PDW OUTER BARREL KA013-09A COMPACT CARBINE STOCK (CCS) KA013-14A SSEMBLY KA013-24U INNER BARREL (155MM)                                                                                                                                                                                                                                                                                                                                                                                                                                                                                                                                                                                                      | KA002-59U | PISTOL GRIP                |
| KA005-04U RAIL KEY KA005-06U RETENSION NUT (2) KA005-07U RETENSION SCREW (2) KA005-10U RAIL 5 INCH KA008-01U FLASH HIDER KA008-02U SET SCREW KA013-01U PDW OUTER BARREL KA013-09A COMPACT CARBINE STOCK (CCS) KA013-14A SSEMBLY KA013-24U INNER BARREL (155MM)                                                                                                                                                                                                                                                                                                                                                                                                                                                                                                                                                                                                                           | KA002-60U | CRUSH WASHER               |
| KA005-06URETENSION NUT (2)KA005-07URETENSION SCREW (2)KA005-10URAIL 5 INCHKA008-01UFLASH HIDERKA008-02USET SCREWKA013-01UPDW OUTER BARRELKA013-09ACOMPACT CARBINE STOCK (CCS)KA013-14ASDP BATTERY HOUSING ASSEMBLYKA013-24UINNER BARREL (155MM)                                                                                                                                                                                                                                                                                                                                                                                                                                                                                                                                                                                                                                          | KA005-02U | BARREL NUT                 |
| KA005-07URETENSION SCREW (2)KA005-10URAIL 5 INCHKA008-01UFLASH HIDERKA008-02USET SCREWKA013-01UPDW OUTER BARRELKA013-09ACOMPACT CARBINE STOCK (CCS)KA013-14ASDP BATTERY HOUSING ASSEMBLYKA013-24UINNER BARREL (155MM)                                                                                                                                                                                                                                                                                                                                                                                                                                                                                                                                                                                                                                                                    | KA005-04U | RAIL KEY                   |
| KA005-10URAIL 5 INCHKA008-01UFLASH HIDERKA008-02USET SCREWKA013-01UPDW OUTER BARRELKA013-09ACOMPACT CARBINE STOCK (CCS)KA013-14ASDP BATTERY HOUSING ASSEMBLYKA013-24UINNER BARREL (155MM)                                                                                                                                                                                                                                                                                                                                                                                                                                                                                                                                                                                                                                                                                                | KA005-06U | RETENSION NUT (2)          |
| KA008-01UFLASH HIDERKA008-02USET SCREWKA013-01UPDW OUTER BARRELKA013-09ACOMPACT CARBINE STOCK (CCS)KA013-14ASDP BATTERY HOUSING ASSEMBLYKA013-24UINNER BARREL (155MM)                                                                                                                                                                                                                                                                                                                                                                                                                                                                                                                                                                                                                                                                                                                    | KA005-07U | RETENSION SCREW (2)        |
| KA008-02U SET SCREW  KA013-01U PDW OUTER BARREL  KA013-09A COMPACT CARBINE STOCK (CCS)  KA013-14A SDP BATTERY HOUSING ASSEMBLY  KA013-24U INNER BARREL (155MM)                                                                                                                                                                                                                                                                                                                                                                                                                                                                                                                                                                                                                                                                                                                           | KA005-10U | RAIL 5 INCH                |
| KA013-01UPDW OUTER BARRELKA013-09ACOMPACT CARBINE STOCK (CCS)KA013-14ASDP BATTERY HOUSING ASSEMBLYKA013-24UINNER BARREL (155MM)                                                                                                                                                                                                                                                                                                                                                                                                                                                                                                                                                                                                                                                                                                                                                          | KA008-01U | FLASH HIDER                |
| KA013-09A COMPACT CARBINE STOCK (CCS)  KA013-14A SDP BATTERY HOUSING ASSEMBLY  KA013-24U INNER BARREL (155MM)                                                                                                                                                                                                                                                                                                                                                                                                                                                                                                                                                                                                                                                                                                                                                                            | KA008-02U | SET SCREW                  |
| KA013-09A (CCS)  KA013-14A SDP BATTERY HOUSING ASSEMBLY  KA013-24U INNER BARREL (155MM)                                                                                                                                                                                                                                                                                                                                                                                                                                                                                                                                                                                                                                                                                                                                                                                                  | KA013-01U | PDW OUTER BARREL           |
| KA013-14A ASSEMBLY KA013-24U INNER BARREL (155MM)                                                                                                                                                                                                                                                                                                                                                                                                                                                                                                                                                                                                                                                                                                                                                                                                                                        | KA013-09A | i                          |
|                                                                                                                                                                                                                                                                                                                                                                                                                                                                                                                                                                                                                                                                                                                                                                                                                                                                                          | KA013-14A | :                          |
| KA013-25U PDW GAS TUBE                                                                                                                                                                                                                                                                                                                                                                                                                                                                                                                                                                                                                                                                                                                                                                                                                                                                   | KA013-24U | INNER BARREL (155MM)       |
|                                                                                                                                                                                                                                                                                                                                                                                                                                                                                                                                                                                                                                                                                                                                                                                                                                                                                          | KA013-25U | PDW GAS TUBE               |

| KA018-01U | HOP-UP CHAMBER ASSEMBLY |
|-----------|-------------------------|
| KA018-07U | BUCKING                 |
| KA018-10U | TENSION SPRING          |
| KA019-00U | MOTOR                   |