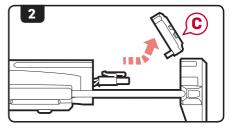

## **BATTERY INSTALLATION**

ENSURE THAT THE STOCK IS IN THE FULLY EXTENDED POSITION BEFORE OPENING THE STOCK COVER. DO NOT REMOVE THE STOCK COMPLETELY FROM THE GUN.

- Extend the retractable stock and remove the allen screw from the stock cap using a 2.5mm allen key .
- 2. Remove the stock cap c.
- Connect a small battery to the connector.
- 4. Curl the connection wires against the side of the battery and insert together into the stock.
- Replace the stock cap and secure with the allen screw using the 2.5mm allen key.