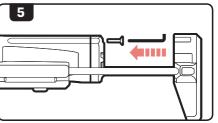

## **DISASSEMBLY**

NOTE

Before opening up the receiver, remove the magazine and fire the airsoft gun in a safe direction to ensure that the Hop-Up chamber is clear of any BBs.

- 1. Set the AEG to safe mode.
- Disconnect and remove the battery (see Battery section for instruction).
- 3. Pull the charging handle rearward to lock the bolt plate back.
- 4. Remove **ONLY** the front pin(A) from the receiver.
- 5. Slide the upper receiver forward and away from the lower receiver.