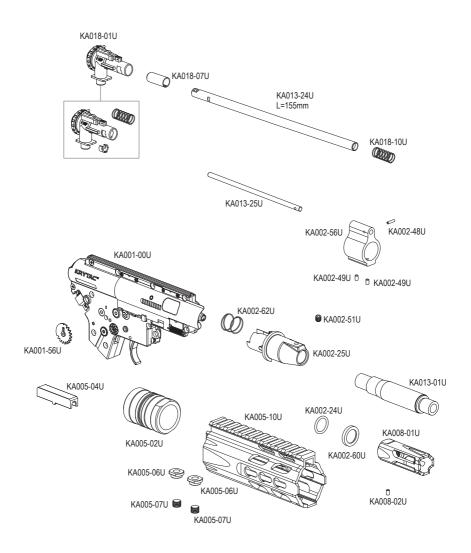

# **COMPONENT DIAGRAM: GEARBOX**

# COMPONENT LIST: PDW

| PART#      | NAME                   | KA001-55U           | SELECTOR TRANSFER CAP     |
|------------|------------------------|---------------------|---------------------------|
| KA001-00U  | GEARBOX                | KA001-000           | GEAR                      |
| KA001-01A  | MOSFET ASSEMBLY        | KA001-56U           | SELECTOR GEAR (RIGHT)     |
| KA001-03A  | SECTOR GEAR            | KA001-57U           | PISTON HEAD NUT           |
| KA001-04A  | SPUR GEAR              | KA001-59U           | CYLINDER                  |
| KA001-05A  | BEVEL GEAR             | KA001-60A           | SPRING GUIDE ASSEMBLY     |
| KA001-07U  | BOLT PLATE             | KA001-68U           | ANTI-REVERSE LATCH SPRING |
| KA001-08U  | BOLT PLATE GUIDE (2)   | KA001-69U           | SAFETY BLOCK SPRING       |
| KA001-10U  | CONTACT (SELECTOR)     | KA001-70U           | TRIGGER SPRING            |
| KA001-16U  | PISTON HEAD O-RING     | KA001-71U           | MAIN SPRING               |
| KA001-17U  | PISTON HEAD SHIM       | KA001-72U           | DISCONNECT SPRING         |
| KA001-18U  | TAPPET PLATE           | KA001-73U           | SWITCH SPRING             |
| KA001-19U  | SELECTOR PLATE         | KA001-74U           | TAPPET PLATE SPRING       |
| KA001-21U  | AIR NOZZLE             | KA001-75U           | BOLT RETURN SPRING        |
| KA001-22U  | SAFETY BLOCK           | KA001-76U           | BOLT PLATE LOCK SPRING    |
| KA001-23U  | SAFETY BLOCK LEVER     | KA001-81U           | BUTTON MICRO SCREW        |
| KA001-24U  | BOLT PLATE LOCK        | KA001-82U           | BOLT PLATE SCREW (4)      |
| KA001-25U  | BOLT PLATE LOCK BUTTON | KA001-83U           | BOLT PLATE LOCK SCREW     |
| KA001-26A  | CYLINDER HEAD ASSEMBLY | KA001-84U           | FLAT MICRO SCREW (2)      |
| KA001-27A  | SWITCH ASSEMBLY        | IZA004 0ELL         | SELECTOR TRANSFER GEAR    |
| KA001-31A  | PISTON ASSEMBLY        | KA001-85U           | SCREW                     |
| KA001-31U  | PISTON                 | GEARBOX SHELL SCREW |                           |
| KA001-32U  | PISTON HEAD            | KA001-86U           | (LONG)(6)                 |
| KA001-33U  | WIRING COVER           | GEARBOX SHELL SCREW |                           |
| KA001-35U  | SHIM (6)               | KA001-87U           | (SHORT)(4)                |
| KA001-37U  | BEARING                | KA001-88U           | PISTON HEAD SCREW         |
| KA001-39U  | ANTI-REVERSE LATCH     | ANTI-RELEASE LATCH  |                           |
| KA001-40U  | PISTON TOOTH RACK      | KA001-95U           | BUSHING                   |
| KA001-44U  | GEARBOX SHELL (RIGHT)  | KA002-01A           | UPPER RECEIVER            |
| KA001-45U  | GEARBOX SHELL (LEFT)   | KA002-02U           | LOWER RECEIVER            |
| KA001-49U  | ANTI-REVERSE LATCH PIN | KA002-03U           | GEARBOX PIN               |
| KA001-50U  | TRIGGER                | KA002-05U           | FRONT RECEIVER PIN        |
| KA001-52U  | DISCONNECT LEVER       | KA002-06U           | REAR RECEIVER PIN         |
| KA001-53U  | SELECTOR GEAR (LEFT)   | KA002-17U           | MAGAZINE RELEASE SPRING   |
| KA001-54U  | SELECTOR TRANSFER AXIS | KA002-20U           | CHARGING HANDLE SPRING    |
| NAUU 1-04U | GEAR                   | KA002-22A           | CHARGING HANDLE ASSEMBLY  |

| KA018-01U | HOP-UP CHAMBER ASSEMBLY |
|-----------|-------------------------|
| KA018-07U | BUCKING                 |
| KA018-10U | TENSION SPRING          |
| KA019-00U | MOTOR                   |