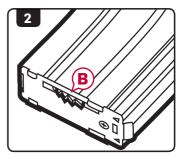

### Mid-Cap

- Using a speed loader or other magazine loader, insert the nozzle into the opening of the magazine.
- 2. Press down on the loader plunger to load BBs into the magazine.
- 3. Stop once the magazine is full, do not force more into the magazine.