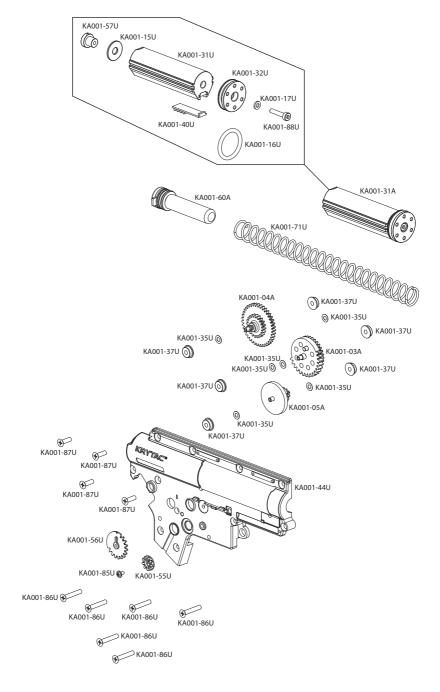

# **COMPONENT DIAGRAM: PDW**

# COMPONENT LIST: PDW

| PART#      | NAME                   | KA001-55U           | SELECTOR TRANSFER CAP     |
|------------|------------------------|---------------------|---------------------------|
| KA001-00U  | GEARBOX                | KA001-000           | GEAR                      |
| KA001-01A  | MOSFET ASSEMBLY        | KA001-56U           | SELECTOR GEAR (RIGHT)     |
| KA001-03A  | SECTOR GEAR            | KA001-57U           | PISTON HEAD NUT           |
| KA001-04A  | SPUR GEAR              | KA001-59U           | CYLINDER                  |
| KA001-05A  | BEVEL GEAR             | KA001-60A           | SPRING GUIDE ASSEMBLY     |
| KA001-07U  | BOLT PLATE             | KA001-68U           | ANTI-REVERSE LATCH SPRING |
| KA001-08U  | BOLT PLATE GUIDE (2)   | KA001-69U           | SAFETY BLOCK SPRING       |
| KA001-10U  | CONTACT (SELECTOR)     | KA001-70U           | TRIGGER SPRING            |
| KA001-16U  | PISTON HEAD O-RING     | KA001-71U           | MAIN SPRING               |
| KA001-17U  | PISTON HEAD SHIM       | KA001-72U           | DISCONNECT SPRING         |
| KA001-18U  | TAPPET PLATE           | KA001-73U           | SWITCH SPRING             |
| KA001-19U  | SELECTOR PLATE         | KA001-74U           | TAPPET PLATE SPRING       |
| KA001-21U  | AIR NOZZLE             | KA001-75U           | BOLT RETURN SPRING        |
| KA001-22U  | SAFETY BLOCK           | KA001-76U           | BOLT PLATE LOCK SPRING    |
| KA001-23U  | SAFETY BLOCK LEVER     | KA001-81U           | BUTTON MICRO SCREW        |
| KA001-24U  | BOLT PLATE LOCK        | KA001-82U           | BOLT PLATE SCREW (4)      |
| KA001-25U  | BOLT PLATE LOCK BUTTON | KA001-83U           | BOLT PLATE LOCK SCREW     |
| KA001-26A  | CYLINDER HEAD ASSEMBLY | KA001-84U           | FLAT MICRO SCREW (2)      |
| KA001-27A  | SWITCH ASSEMBLY        | IZA004 0ELL         | SELECTOR TRANSFER GEAR    |
| KA001-31A  | PISTON ASSEMBLY        | KA001-85U           | SCREW                     |
| KA001-31U  | PISTON                 | GEARBOX SHELL SCREW |                           |
| KA001-32U  | PISTON HEAD            | KA001-86U           | (LONG)(6)                 |
| KA001-33U  | WIRING COVER           | GEARBOX SHELL SCREW |                           |
| KA001-35U  | SHIM (6)               | KA001-87U           | (SHORT)(4)                |
| KA001-37U  | BEARING                | KA001-88U           | PISTON HEAD SCREW         |
| KA001-39U  | ANTI-REVERSE LATCH     | ANTI-RELEASE LATCH  |                           |
| KA001-40U  | PISTON TOOTH RACK      | KA001-95U           | BUSHING                   |
| KA001-44U  | GEARBOX SHELL (RIGHT)  | KA002-01A           | UPPER RECEIVER            |
| KA001-45U  | GEARBOX SHELL (LEFT)   | KA002-02U           | LOWER RECEIVER            |
| KA001-49U  | ANTI-REVERSE LATCH PIN | KA002-03U           | GEARBOX PIN               |
| KA001-50U  | TRIGGER                | KA002-05U           | FRONT RECEIVER PIN        |
| KA001-52U  | DISCONNECT LEVER       | KA002-06U           | REAR RECEIVER PIN         |
| KA001-53U  | SELECTOR GEAR (LEFT)   | KA002-17U           | MAGAZINE RELEASE SPRING   |
| KA001-54U  | SELECTOR TRANSFER AXIS | KA002-20U           | CHARGING HANDLE SPRING    |
| NAUU 1-04U | GEAR                   | KA002-22A           | CHARGING HANDLE ASSEMBLY  |

# COMPONENT LIST: PDW

| KA002-25U OUTER BARREL BASE KA002-27U MAGAZINE RELEASE KA002-28U MAGAZINE RELEASE BUTTON KA002-29A TRIGGER GUARD ASSEMBLY KA002-31A BOLT STOP ASSEMBLY KA002-32A LEFT SELECTOR ASSEMBLY KA002-37U RECEIVER PIN CAP SCREW (2) KA002-37U RECEIVER PIN CAP SCREW (2) KA002-39U PISTOL GRIP SCREW (2) KA002-43U CHARGING HANDLE ANCHOR SCREW KA002-44U MOTOR PLATE SCREW (2) KA002-46U MAGAZINE RELEASE SCREW KA002-48U GAS BLOCK PIN KA002-49U GAS BLOCK SCREWS (2) KA002-51U OUTER BARREL BASE SCREW KA002-53U RIGHT SELECTOR SCREW KA002-58A MOTOR PLATE ASSEMBLY KA002-59U PISTOL GRIP KA002-60U CRUSH WASHER KA005-02U BARREL NUT KA005-04U RAIL KEY KA005-04U RAIL KEY KA005-07U RETENSION SCREW (2) KA005-10U RAIL 5 INCH KA008-01U FLASH HIDER KA008-01U FLASH HIDER KA008-02U SET SCREW KA013-09A COMPACT CARBINE STOCK (CCS) KA013-24U INNER BARREL (155MM) KA013-25U PDW GAS TUBE | KA002-24U | CRUSH WASHER O-RING        |
|------------------------------------------------------------------------------------------------------------------------------------------------------------------------------------------------------------------------------------------------------------------------------------------------------------------------------------------------------------------------------------------------------------------------------------------------------------------------------------------------------------------------------------------------------------------------------------------------------------------------------------------------------------------------------------------------------------------------------------------------------------------------------------------------------------------------------------------------------------------------------------------|-----------|----------------------------|
| KA002-28U MAGAZINE RELEASE BUTTON KA002-29A TRIGGER GUARD ASSEMBLY KA002-31A BOLT STOP ASSEMBLY KA002-32A LEFT SELECTOR ASSEMBLY KA002-33U RIGHT SELECTOR KA002-37U RECEIVER PIN CAP SCREW (2) KA002-39U PISTOL GRIP SCREW (2) KA002-43U CHARGING HANDLE ANCHOR SCREW KA002-44U MOTOR PLATE SCREW (2) KA002-46U MAGAZINE RELEASE SCREW KA002-48U GAS BLOCK PIN KA002-49U GAS BLOCK SCREWS (2) KA002-51U OUTER BARREL BASE SCREW KA002-53U RIGHT SELECTOR SCREW KA002-56U GAS BLOCK KA002-59U PISTOL GRIP KA002-60U CRUSH WASHER KA005-02U BARREL NUT KA005-04U RAIL KEY KA005-06U RETENSION NUT (2) KA005-07U RETENSION SCREW (2) KA005-07U RETENSION SCREW (2) KA008-01U FLASH HIDER KA008-01U FLASH HIDER KA008-01U PDW OUTER BARREL KA013-09A COMPACT CARBINE STOCK (CCS) KA013-14A SDP BATTERY HOUSING ASSEMBLY KA013-24U INNER BARREL (155MM)                                       | KA002-25U | OUTER BARREL BASE          |
| KA002-29A TRIGGER GUARD ASSEMBLY KA002-31A BOLT STOP ASSEMBLY KA002-32A LEFT SELECTOR ASSEMBLY KA002-37U RECEIVER PIN CAP SCREW (2) KA002-39U PISTOL GRIP SCREW (2) KA002-43U CHARGING HANDLE ANCHOR SCREW KA002-44U MOTOR PLATE SCREW (2) KA002-46U MAGAZINE RELEASE SCREW KA002-48U GAS BLOCK PIN KA002-51U OUTER BARREL BASE SCREW KA002-53U RIGHT SELECTOR SCREW KA002-53U RIGHT SELECTOR SCREW KA002-58A MOTOR PLATE ASSEMBLY KA002-59U PISTOL GRIP KA002-60U CRUSH WASHER KA005-02U BARREL NUT KA005-04U RAIL KEY KA005-07U RETENSION NUT (2) KA005-07U RETENSION SCREW (2) KA008-01U FLASH HIDER KA008-01U FLASH HIDER KA008-02U SET SCREW KA013-09A COMPACT CARBINE STOCK (CCS) KA013-14A SDP BATTERY HOUSING ASSEMBLY KA013-24U INNER BARREL (155MM)                                                                                                                            | KA002-27U | MAGAZINE RELEASE           |
| KA002-31ABOLT STOP ASSEMBLYKA002-32ALEFT SELECTOR ASSEMBLYKA002-33URIGHT SELECTORKA002-37URECEIVER PIN CAP SCREW (2)KA002-39UPISTOL GRIP SCREW (2)KA002-43UCHARGING HANDLE ANCHOR SCREWKA002-46UMAGAZINE RELEASE SCREWKA002-46UGAS BLOCK PINKA002-49UGAS BLOCK SCREWS (2)KA002-51UOUTER BARREL BASE SCREWKA002-53URIGHT SELECTOR SCREWKA002-56UGAS BLOCKKA002-59UPISTOL GRIPKA005-04URAIL KEYKA005-04URAIL KEYKA005-04URETENSION NUT (2)KA005-07URETENSION SCREW (2)KA005-10URAIL 5 INCHKA008-01UFLASH HIDERKA008-02USET SCREWKA013-01UPDW OUTER BARRELKA013-09ACOMPACT CARBINE STOCK (CCS)KA013-14ASDP BATTERY HOUSING ASSEMBLYKA013-24UINNER BARREL (155MM)                                                                                                                                                                                                                            | KA002-28U | MAGAZINE RELEASE BUTTON    |
| KA002-32ALEFT SELECTOR ASSEMBLYKA002-33URIGHT SELECTORKA002-37URECEIVER PIN CAP SCREW (2)KA002-39UPISTOL GRIP SCREW (2)KA002-43UCHARGING HANDLE ANCHOR SCREWKA002-44UMOTOR PLATE SCREW (2)KA002-46UMAGAZINE RELEASE SCREWKA002-48UGAS BLOCK PINKA002-49UGAS BLOCK SCREWS (2)KA002-51UOUTER BARREL BASE SCREWKA002-53URIGHT SELECTOR SCREWKA002-56UGAS BLOCKKA002-59UPISTOL GRIPKA002-59UPISTOL GRIPKA005-04URAIL KEYKA005-04URETENSION NUT (2)KA005-07URETENSION SCREW (2)KA005-10URAIL 5 INCHKA008-01UFLASH HIDERKA008-02USET SCREWKA013-01UPDW OUTER BARRELKA013-09ACOMPACT CARBINE STOCK (CCS)KA013-14ASDP BATTERY HOUSING ASSEMBLYKA013-24UINNER BARREL (155MM)                                                                                                                                                                                                                      | KA002-29A | TRIGGER GUARD ASSEMBLY     |
| KA002-33URIGHT SELECTORKA002-37URECEIVER PIN CAP SCREW (2)KA002-39UPISTOL GRIP SCREW (2)KA002-43UCHARGING HANDLE ANCHOR SCREWKA002-44UMOTOR PLATE SCREW (2)KA002-46UMAGAZINE RELEASE SCREWKA002-49UGAS BLOCK PINKA002-49UGAS BLOCK SCREWS (2)KA002-51UOUTER BARREL BASE SCREWKA002-53URIGHT SELECTOR SCREWKA002-56UGAS BLOCKKA002-59UPISTOL GRIPKA002-59UPISTOL GRIPKA005-02UBARREL NUTKA005-04URAIL KEYKA005-04URETENSION NUT (2)KA005-07URETENSION SCREW (2)KA008-01UFLASH HIDERKA008-02USET SCREWKA013-01UPDW OUTER BARRELKA013-09ACOMPACT CARBINE STOCK (CCS)KA013-14ASDP BATTERY HOUSING ASSEMBLYKA013-24UINNER BARREL (155MM)                                                                                                                                                                                                                                                      | KA002-31A | BOLT STOP ASSEMBLY         |
| KA002-37URECEIVER PIN CAP SCREW (2)KA002-39UPISTOL GRIP SCREW (2)KA002-43UCHARGING HANDLE ANCHOR SCREWKA002-44UMOTOR PLATE SCREW (2)KA002-46UMAGAZINE RELEASE SCREWKA002-48UGAS BLOCK PINKA002-49UGAS BLOCK SCREWS (2)KA002-51UOUTER BARREL BASE SCREWKA002-53URIGHT SELECTOR SCREWKA002-56UGAS BLOCKKA002-58AMOTOR PLATE ASSEMBLYKA002-59UPISTOL GRIPKA005-02UBARREL NUTKA005-04URAIL KEYKA005-04URETENSION NUT (2)KA005-07URETENSION SCREW (2)KA005-10URAIL 5 INCHKA008-01UFLASH HIDERKA008-02USET SCREWKA013-01UPDW OUTER BARRELKA013-09ACOMPACT CARBINE STOCK (CCS)KA013-14ASDP BATTERY HOUSING ASSEMBLYKA013-24UINNER BARREL (155MM)                                                                                                                                                                                                                                                | KA002-32A | LEFT SELECTOR ASSEMBLY     |
| KA002-39UPISTOL GRIP SCREW (2)KA002-43UCHARGING HANDLE ANCHOR SCREWKA002-44UMOTOR PLATE SCREW (2)KA002-46UMAGAZINE RELEASE SCREWKA002-48UGAS BLOCK PINKA002-49UGAS BLOCK SCREWS (2)KA002-51UOUTER BARREL BASE SCREWKA002-53URIGHT SELECTOR SCREWKA002-56UGAS BLOCKKA002-59UPISTOL GRIPKA002-59UPISTOL GRIPKA005-02UBARREL NUTKA005-04URAIL KEYKA005-07URETENSION NUT (2)KA005-10URAIL 5 INCHKA008-01UFLASH HIDERKA008-02USET SCREWKA013-01UPDW OUTER BARRELKA013-09ACOMPACT CARBINE STOCK (CCS)KA013-14ASDP BATTERY HOUSING ASSEMBLYKA013-24UINNER BARREL (155MM)                                                                                                                                                                                                                                                                                                                        | KA002-33U | RIGHT SELECTOR             |
| KA002-43U CHARGING HANDLE ANCHOR SCREW  KA002-44U MOTOR PLATE SCREW (2)  KA002-48U GAS BLOCK PIN  KA002-49U GAS BLOCK SCREWS (2)  KA002-51U OUTER BARREL BASE SCREW  KA002-53U RIGHT SELECTOR SCREW  KA002-56U GAS BLOCK  KA002-58A MOTOR PLATE ASSEMBLY  KA002-59U PISTOL GRIP  KA005-09U CRUSH WASHER  KA005-04U RAIL KEY  KA005-04U RAIL KEY  KA005-07U RETENSION NUT (2)  KA005-10U RAIL 5 INCH  KA008-01U FLASH HIDER  KA008-02U SET SCREW  KA013-09A COMPACT CARBINE STOCK  (CCS)  KA013-14A SSEMBLY  KA013-24U INNER BARREL (155MM)                                                                                                                                                                                                                                                                                                                                               | KA002-37U | RECEIVER PIN CAP SCREW (2) |
| KA002-43U         SCREW           KA002-44U         MOTOR PLATE SCREW (2)           KA002-46U         MAGAZINE RELEASE SCREW           KA002-48U         GAS BLOCK PIN           KA002-49U         GAS BLOCK SCREWS (2)           KA002-51U         OUTER BARREL BASE SCREW           KA002-53U         RIGHT SELECTOR SCREW           KA002-56U         GAS BLOCK           KA002-59U         PISTOL GRIP           KA002-60U         CRUSH WASHER           KA005-04U         RAIL KEY           KA005-04U         RETENSION NUT (2)           KA005-07U         RETENSION SCREW (2)           KA008-01U         FLASH HIDER           KA008-02U         SET SCREW           KA013-01U         PDW OUTER BARREL           KA013-09A         COMPACT CARBINE STOCK (CCS)           KA013-14A         SDP BATTERY HOUSING ASSEMBLY           KA013-24U         INNER BARREL (155MM)      | KA002-39U | PISTOL GRIP SCREW (2)      |
| KA002-46UMAGAZINE RELEASE SCREWKA002-48UGAS BLOCK PINKA002-49UGAS BLOCK SCREWS (2)KA002-51UOUTER BARREL BASE SCREWKA002-53URIGHT SELECTOR SCREWKA002-56UGAS BLOCKKA002-58AMOTOR PLATE ASSEMBLYKA002-59UPISTOL GRIPKA005-02UBARREL NUTKA005-04URAIL KEYKA005-06URETENSION NUT (2)KA005-07URETENSION SCREW (2)KA008-01UFLASH HIDERKA008-02USET SCREWKA013-01UPDW OUTER BARRELKA013-09ACOMPACT CARBINE STOCK (CCS)KA013-14ASDP BATTERY HOUSING ASSEMBLYKA013-24UINNER BARREL (155MM)                                                                                                                                                                                                                                                                                                                                                                                                        | KA002-43U |                            |
| KA002-48UGAS BLOCK PINKA002-49UGAS BLOCK SCREWS (2)KA002-51UOUTER BARREL BASE SCREWKA002-53URIGHT SELECTOR SCREWKA002-56UGAS BLOCKKA002-58AMOTOR PLATE ASSEMBLYKA002-60UCRUSH WASHERKA005-02UBARREL NUTKA005-04URETENSION NUT (2)KA005-07URETENSION SCREW (2)KA005-10URAIL 5 INCHKA008-01UFLASH HIDERKA008-02USET SCREWKA013-01UPDW OUTER BARRELKA013-09ACOMPACT CARBINE STOCK (CCS)KA013-14ASDP BATTERY HOUSING ASSEMBLYKA013-24UINNER BARREL (155MM)                                                                                                                                                                                                                                                                                                                                                                                                                                   | KA002-44U | MOTOR PLATE SCREW (2)      |
| KA002-49UGAS BLOCK SCREWS (2)KA002-51UOUTER BARREL BASE SCREWKA002-53URIGHT SELECTOR SCREWKA002-56UGAS BLOCKKA002-58AMOTOR PLATE ASSEMBLYKA002-60UCRUSH WASHERKA005-02UBARREL NUTKA005-04URAIL KEYKA005-06URETENSION NUT (2)KA005-07URETENSION SCREW (2)KA008-01UFLASH HIDERKA008-02USET SCREWKA013-01UPDW OUTER BARRELKA013-09ACOMPACT CARBINE STOCK (CCS)KA013-14ASDP BATTERY HOUSING ASSEMBLYKA013-24UINNER BARREL (155MM)                                                                                                                                                                                                                                                                                                                                                                                                                                                            | KA002-46U | MAGAZINE RELEASE SCREW     |
| KA002-51UOUTER BARREL BASE SCREWKA002-53URIGHT SELECTOR SCREWKA002-56UGAS BLOCKKA002-58AMOTOR PLATE ASSEMBLYKA002-59UPISTOL GRIPKA005-02UBARREL NUTKA005-04URAIL KEYKA005-06URETENSION NUT (2)KA005-07URETENSION SCREW (2)KA005-10URAIL 5 INCHKA008-01UFLASH HIDERKA003-01UPDW OUTER BARRELKA013-01UPDW OUTER BARRELKA013-09ACOMPACT CARBINE STOCK (CCS)KA013-14ASDP BATTERY HOUSING ASSEMBLYKA013-24UINNER BARREL (155MM)                                                                                                                                                                                                                                                                                                                                                                                                                                                               | KA002-48U | GAS BLOCK PIN              |
| KA002-53U RIGHT SELECTOR SCREW KA002-56U GAS BLOCK KA002-58A MOTOR PLATE ASSEMBLY KA002-59U PISTOL GRIP KA002-60U CRUSH WASHER KA005-02U BARREL NUT KA005-04U RAIL KEY KA005-06U RETENSION NUT (2) KA005-07U RETENSION SCREW (2) KA005-10U RAIL 5 INCH KA008-01U FLASH HIDER KA008-02U SET SCREW KA013-01U PDW OUTER BARREL KA013-09A COMPACT CARBINE STOCK (CCS) KA013-14A SDP BATTERY HOUSING ASSEMBLY KA013-24U INNER BARREL (155MM)                                                                                                                                                                                                                                                                                                                                                                                                                                                  | KA002-49U | GAS BLOCK SCREWS (2)       |
| KA002-56UGAS BLOCKKA002-58AMOTOR PLATE ASSEMBLYKA002-59UPISTOL GRIPKA005-02UBARREL NUTKA005-04URAIL KEYKA005-06URETENSION NUT (2)KA005-07URETENSION SCREW (2)KA005-10URAIL 5 INCHKA008-01UFLASH HIDERKA003-02USET SCREWKA013-01UPDW OUTER BARRELKA013-09ACOMPACT CARBINE STOCK (CCS)KA013-14ASDP BATTERY HOUSING ASSEMBLYKA013-24UINNER BARREL (155MM)                                                                                                                                                                                                                                                                                                                                                                                                                                                                                                                                   | KA002-51U | OUTER BARREL BASE SCREW    |
| KA002-58A MOTOR PLATE ASSEMBLY KA002-59U PISTOL GRIP KA002-60U CRUSH WASHER KA005-02U BARREL NUT KA005-04U RAIL KEY KA005-06U RETENSION NUT (2) KA005-07U RETENSION SCREW (2) KA005-10U RAIL 5 INCH KA008-01U FLASH HIDER KA008-02U SET SCREW KA013-01U PDW OUTER BARREL KA013-09A COMPACT CARBINE STOCK (CCS) KA013-14A SSEMBLY KA013-24U INNER BARREL (155MM)                                                                                                                                                                                                                                                                                                                                                                                                                                                                                                                          | KA002-53U | RIGHT SELECTOR SCREW       |
| KA002-59U         PISTOL GRIP           KA002-60U         CRUSH WASHER           KA005-02U         BARREL NUT           KA005-04U         RAIL KEY           KA005-06U         RETENSION NUT (2)           KA005-07U         RETENSION SCREW (2)           KA005-10U         RAIL 5 INCH           KA008-01U         FLASH HIDER           KA013-01U         PDW OUTER BARREL           KA013-09A         COMPACT CARBINE STOCK (CCS)           KA013-14A         SDP BATTERY HOUSING ASSEMBLY           KA013-24U         INNER BARREL (155MM)                                                                                                                                                                                                                                                                                                                                          | KA002-56U | GAS BLOCK                  |
| KA002-60UCRUSH WASHERKA005-02UBARREL NUTKA005-04URAIL KEYKA005-06URETENSION NUT (2)KA005-07URETENSION SCREW (2)KA005-10URAIL 5 INCHKA008-01UFLASH HIDERKA008-02USET SCREWKA013-01UPDW OUTER BARRELKA013-09ACOMPACT CARBINE STOCK (CCS)KA013-14ASDP BATTERY HOUSING ASSEMBLYKA013-24UINNER BARREL (155MM)                                                                                                                                                                                                                                                                                                                                                                                                                                                                                                                                                                                 | KA002-58A | MOTOR PLATE ASSEMBLY       |
| KA005-02U BARREL NUT KA005-04U RAIL KEY KA005-06U RETENSION NUT (2) KA005-07U RETENSION SCREW (2) KA005-10U RAIL 5 INCH KA008-01U FLASH HIDER KA008-02U SET SCREW KA013-01U PDW OUTER BARREL KA013-09A COMPACT CARBINE STOCK (CCS) KA013-14A SSEMBLY KA013-24U INNER BARREL (155MM)                                                                                                                                                                                                                                                                                                                                                                                                                                                                                                                                                                                                      | KA002-59U | PISTOL GRIP                |
| KA005-04U RAIL KEY KA005-06U RETENSION NUT (2) KA005-07U RETENSION SCREW (2) KA005-10U RAIL 5 INCH KA008-01U FLASH HIDER KA008-02U SET SCREW KA013-01U PDW OUTER BARREL KA013-09A COMPACT CARBINE STOCK (CCS) KA013-14A SSEMBLY KA013-24U INNER BARREL (155MM)                                                                                                                                                                                                                                                                                                                                                                                                                                                                                                                                                                                                                           | KA002-60U | CRUSH WASHER               |
| KA005-06URETENSION NUT (2)KA005-07URETENSION SCREW (2)KA005-10URAIL 5 INCHKA008-01UFLASH HIDERKA008-02USET SCREWKA013-01UPDW OUTER BARRELKA013-09ACOMPACT CARBINE STOCK (CCS)KA013-14ASDP BATTERY HOUSING ASSEMBLYKA013-24UINNER BARREL (155MM)                                                                                                                                                                                                                                                                                                                                                                                                                                                                                                                                                                                                                                          | KA005-02U | BARREL NUT                 |
| KA005-07URETENSION SCREW (2)KA005-10URAIL 5 INCHKA008-01UFLASH HIDERKA008-02USET SCREWKA013-01UPDW OUTER BARRELKA013-09ACOMPACT CARBINE STOCK (CCS)KA013-14ASDP BATTERY HOUSING ASSEMBLYKA013-24UINNER BARREL (155MM)                                                                                                                                                                                                                                                                                                                                                                                                                                                                                                                                                                                                                                                                    | KA005-04U | RAIL KEY                   |
| KA005-10URAIL 5 INCHKA008-01UFLASH HIDERKA008-02USET SCREWKA013-01UPDW OUTER BARRELKA013-09ACOMPACT CARBINE STOCK (CCS)KA013-14ASDP BATTERY HOUSING ASSEMBLYKA013-24UINNER BARREL (155MM)                                                                                                                                                                                                                                                                                                                                                                                                                                                                                                                                                                                                                                                                                                | KA005-06U | RETENSION NUT (2)          |
| KA008-01UFLASH HIDERKA008-02USET SCREWKA013-01UPDW OUTER BARRELKA013-09ACOMPACT CARBINE STOCK (CCS)KA013-14ASDP BATTERY HOUSING ASSEMBLYKA013-24UINNER BARREL (155MM)                                                                                                                                                                                                                                                                                                                                                                                                                                                                                                                                                                                                                                                                                                                    | KA005-07U | RETENSION SCREW (2)        |
| KA008-02U SET SCREW  KA013-01U PDW OUTER BARREL  KA013-09A COMPACT CARBINE STOCK (CCS)  KA013-14A SDP BATTERY HOUSING ASSEMBLY  KA013-24U INNER BARREL (155MM)                                                                                                                                                                                                                                                                                                                                                                                                                                                                                                                                                                                                                                                                                                                           | KA005-10U | RAIL 5 INCH                |
| KA013-01UPDW OUTER BARRELKA013-09ACOMPACT CARBINE STOCK (CCS)KA013-14ASDP BATTERY HOUSING ASSEMBLYKA013-24UINNER BARREL (155MM)                                                                                                                                                                                                                                                                                                                                                                                                                                                                                                                                                                                                                                                                                                                                                          | KA008-01U | FLASH HIDER                |
| KA013-09A COMPACT CARBINE STOCK (CCS)  KA013-14A SDP BATTERY HOUSING ASSEMBLY  KA013-24U INNER BARREL (155MM)                                                                                                                                                                                                                                                                                                                                                                                                                                                                                                                                                                                                                                                                                                                                                                            | KA008-02U | SET SCREW                  |
| KA013-09A (CCS)  KA013-14A SDP BATTERY HOUSING ASSEMBLY  KA013-24U INNER BARREL (155MM)                                                                                                                                                                                                                                                                                                                                                                                                                                                                                                                                                                                                                                                                                                                                                                                                  | KA013-01U | PDW OUTER BARREL           |
| KA013-14A ASSEMBLY KA013-24U INNER BARREL (155MM)                                                                                                                                                                                                                                                                                                                                                                                                                                                                                                                                                                                                                                                                                                                                                                                                                                        | KA013-09A | i                          |
|                                                                                                                                                                                                                                                                                                                                                                                                                                                                                                                                                                                                                                                                                                                                                                                                                                                                                          | KA013-14A | :                          |
| KA013-25U PDW GAS TUBE                                                                                                                                                                                                                                                                                                                                                                                                                                                                                                                                                                                                                                                                                                                                                                                                                                                                   | KA013-24U | INNER BARREL (155MM)       |
|                                                                                                                                                                                                                                                                                                                                                                                                                                                                                                                                                                                                                                                                                                                                                                                                                                                                                          | KA013-25U | PDW GAS TUBE               |

| KA018-01U | HOP-UP CHAMBER ASSEMBLY |
|-----------|-------------------------|
| KA018-07U | BUCKING                 |
| KA018-10U | TENSION SPRING          |
| KA019-00U | MOTOR                   |