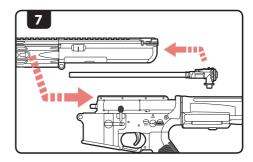

# **DISASSEMBLY**

6. Slide the Hop-Up and inner barrel assembly c out of the upper receiver.

# **ASSEMBLY**

- 1. Insert the Hop-Up and inner barrel assembly into the upper receiver.
- 2. Ensure that the bolt catch lever is in place, then slide the upper receiver back onto the lower receiver.
- 3. Reinstall and secure the front body pin.