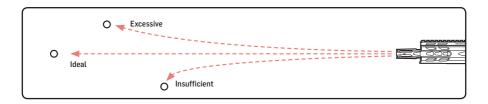

### **Excessive Hop-Up**

Airsoft BB travels in an extreme upward trajectory. Decrease the Hop-Up.

### Ideal Hop-Up

Airsoft BB travels in a long, horizontal flight path.

### **Insufficient Hop-Up**

Airsoft BB travels a short distance in a downward trajectory. Increase the Hop-Up.