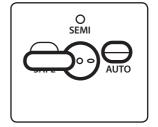

### **FIRE SELECTOR SWITCH**

#### SAFE MODE

When in safe mode, the trigger will not engage and the airsoft gun will not fire.

#### SEMI-AUTO MODE

While in semi-auto mode, the airsoft gun will only fire one shot for each time the trigger is engaged.

### **FULL-AUTO MODE**

In full-auto mode, the gun will continuously fire as long as the trigger remains engaged.

### SAFETY TIP

It is advised when you are not ready to fire, keep the fire selector switch on the airsoft gun in the safe position.

DO NOT ENGAGE THE TRIGGER WHILE SWITCHING BETWEEN MODES ON THE FIRE SELECTOR.