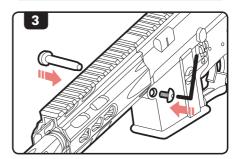

# **ASSEMBLY**

- 1. Insert the Hop-Up and inner barrel assembly into the upper receiver.
- 2. Ensure that the bolt catch lever is in place, then slide the upper receiver back onto the lower receiver.
- 3. Reinstall and secure the front body pin.