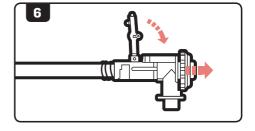

## **DISASSEMBLY**

NOTE

Before opening up the receiver, remove the magazine and fire the airsoft gun in a safe direction to ensure that the Hop-Up chamber is clear of any BBs.

- 1. Set the AEG to safe mode.
- Disconnect and remove the battery (see Battery section for instruction).
- 3. Pull the charging handle rearward to lock the bolt plate back.
- 4. Remove **ONLY** the front pin(A) from the receiver.
- 5. Slide the upper receiver forward and away from the lower receiver.

The bolt catch lever may fall off of the lower receiver when separating the receivers. Avoid turning or jostling the lower receiver to help prevent loss of the bolt catch lever.