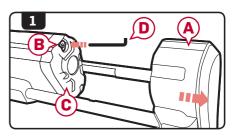

## **BATTERY INSTALLATION**

ENSURE THAT THE STOCK IS IN THE FULLY EXTENDED POSITION BEFORE OPENING THE STOCK COVER. DO NOT REMOVE THE STOCK COMPLETELY FROM THE GUN.

- Extend the retractable stock and remove the allen screw from the stock cap using a 2.5mm allen key .
- 2. Remove the stock cap c.
- Connect a small battery to the connector.
- 4. Curl the connection wires against the side of the battery and insert together into the stock.
- Replace the stock cap and secure with the allen screw using the 2.5mm allen key.