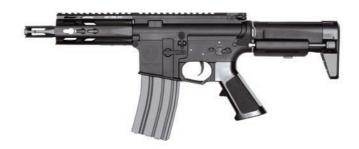

#### TRIDENT PDW

| Overall Length        | 527 mm (20.75") - 610 mm (24") |
|-----------------------|--------------------------------|
| Overall Height        | 180 mm (7")                    |
| Weight                | 2.27 kg (5 lbs)                |
| Outer Barrel Length   | 5.5"                           |
| Inner Barrel Length   | 155 mm                         |
| Inner Barrel Diameter | 6.05 mm                        |

### **SPECIAL FEATURES**

Easy spring change

Ambidextrous fire selector

Integrated FET system

Locking bolt and bolt release

Full metal upper and lower receiver

Adjustable rotary Hop-Up

KRYTAC TR105 rail system licensed by DEFIANCE