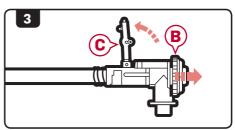

### **Hop-Up Adjustment**

- 1. Pull the charging handle rearward locking the bolt plate B. This will provide access to the Hop-Up adjustment dial c.
- 2. Turn the dial up or down, an audible click will confirm each adjustment.
- Increasing the number on the dial will increase the amount of Hop-Up on the BB. Decreasing the number will lower the amount of Hop-Up on the BB.
- 4. Once the Hop-Up has been set, depress the bolt catch release to return the bolt plate back to its fully seated position.