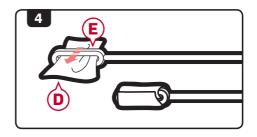

- Wipe down the external parts of the gun and remove any dirt and debris.
- 2. Disassemble the airsoft gun as described in the Disassembly section and pull out the barrel and Hop-Up assembly(A).
- Pull back on the Hop-Up adjustment wheel and lift the Hop-Up adjustment lever up.
- 4. Take a lint-free cleaning patch and place it through the looped end of the cleaning rod (E).