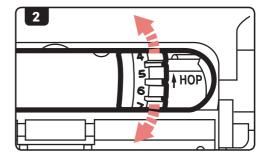

### **Excessive Hop-Up**

Airsoft BB travels in an extreme upward trajectory. Decrease the Hop-Up.

### Ideal Hop-Up

Airsoft BB travels in a long, horizontal flight path.

### **Insufficient Hop-Up**

Airsoft BB travels a short distance in a downward trajectory. Increase the Hop-Up.