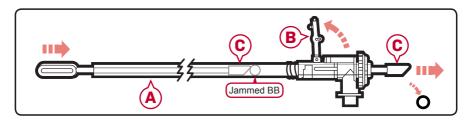

### **CLEARING JAMMED BBS**

- Disassemble the airsoft gun and remove the inner barrel assembly (A). (see pg11 for disassembly instruction).
- 2. Lift the Hop-up lever (B) from the inner barrel assembly (refer to step 3 of pg13).
- 3. Take the cleaning rod and insert the unjamming side from the front of the barrel through to the rear to clear out the jammed BB.
- 4. Look through the barrel to ensure that it is cleared.
- 5. Reassemble the airsoft gun. (see pg12 for assembly instruction).