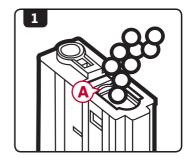

### **High-Cap**

- Place the hi-cap magazine with the trap door 
   A facing upward. Open the trap door and dispense BBs into the BB well.
- 2. When full, close the trap door and turn the winding wheel forward until the 'clicking' changes tone.

DO NOT OVER LOAD THE MAGAZINE