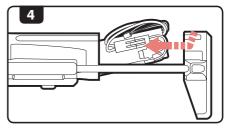

# **DISASSEMBLY**

6. Slide the Hop-Up and inner barrel assembly c out of the upper receiver.

# **ASSEMBLY**

- 1. Insert the Hop-Up and inner barrel assembly into the upper receiver.
- 2. Ensure that the bolt catch lever is in place, then slide the upper receiver back onto the lower receiver.
- 3. Reinstall and secure the front body pin.