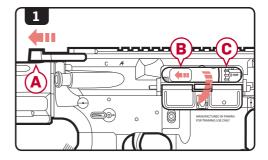

### **Hop-Up Adjustment**

- 1. Pull the charging handle rearward locking the bolt plate B. This will provide access to the Hop-Up adjustment dial c.
- 2. Turn the dial up or down, an audible click will confirm each adjustment.
- Increasing the number on the dial will increase the amount of Hop-Up on the BB. Decreasing the number will lower the amount of Hop-Up on the BB.
- 4. Once the Hop-Up has been set, depress the bolt catch release to return the bolt plate back to its fully seated position.