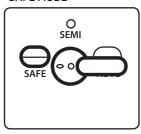

### **FIRE SELECTOR SWITCH**

#### SAFE MODE

When in safe mode, the trigger will not engage and the airsoft gun will not fire.

#### SEMI-AUTO MODE

While in semi-auto mode, the airsoft gun will only fire one shot for each time the trigger is engaged.

### **FULL-AUTO MODE**

In full-auto mode, the gun will continuously fire as long as the trigger remains engaged.

### SAFETY TIP

It is advised when you are not ready to fire, keep the fire selector switch on the airsoft gun in the safe position.

DO NOT ENGAGE THE TRIGGER WHILE SWITCHING BETWEEN MODES ON THE FIRE SELECTOR.