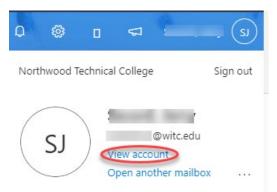

#### 4. In the upper right of the page. Click on your account photo and select View Account