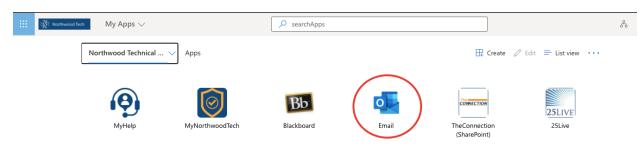

|                      |                       |            |                 |              |              |
| Need help? Contact the Northwood<br>at 1-715-475-1111 or by emailing<br>myhelp@northwoodtech.edu for logi |                      |                       |            |                 |              |              |
| Setup recovery options: Here                                                                              |                      |                       |            |                 |              |              |
|                                                                                                           |                      |                       |            |                 |              |              |

#### 3. Click on the Email tile



#### 4. In the upper right of the page. Click on your account photo and select View Account



# 5. While in your account settings. You will see the option on the left side of the page "Office apps". Click on Office apps.

|                   | Northwood Tech   | My Account $\lor$ |
|-------------------|------------------|-------------------|
| ନ <b>୦</b> ୦      | verview          |                   |
| ₽ø Se             | curity info      |                   |
| 🖵 De              | vices            |                   |
| 🔍 Pa              | ssword           |                   |
| 🖻 Or              | ganizations      |                   |
| 🔅 Se              | ttings & Privacy |                   |
| ₽ <sub>₽</sub> My | y sign-ins       |                   |
| 🖵 Of              | fice